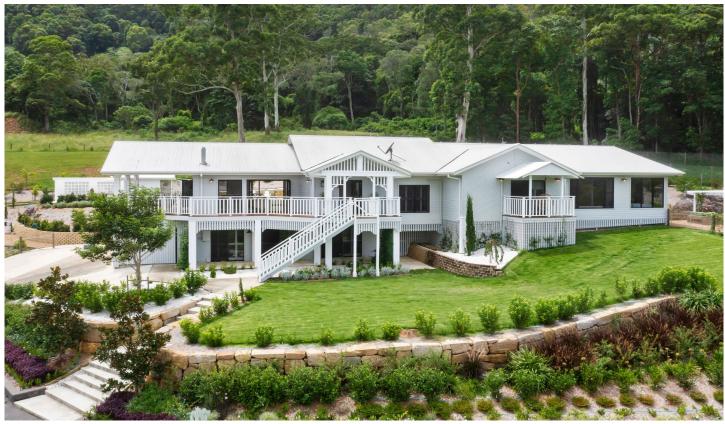

## 126 Currey Road Wongawallan QLD

If you are searching for a designer home, on acreage, that is centrally located - there is no doubt this is the one for you!

Situated within a 6ha\* (over 14\* acres) of land, this property is sure to impress.

Boasting 6 bedrooms, open plan living, gourmet kitchen, exquisite furnishings and multiple entertaining areas overlooking the breathtaking valley - You will never want to leave. Not to mention the large alfresco & pool bar overlooking the inground sparkling pool, where friends and family can gather for endless days of fun.

Situated in a beautiful, lush Valley between the popular suburbs of Hope Island and Tamborine Mountain, the location is ideal for those who wish privacy, but still want

6 🚐 5 🟪 10 🚘

**View**: https://www.amirprestige.com.au/lease/qld/gold-coast/wongawallan/residential/acreagesemirural/7252336