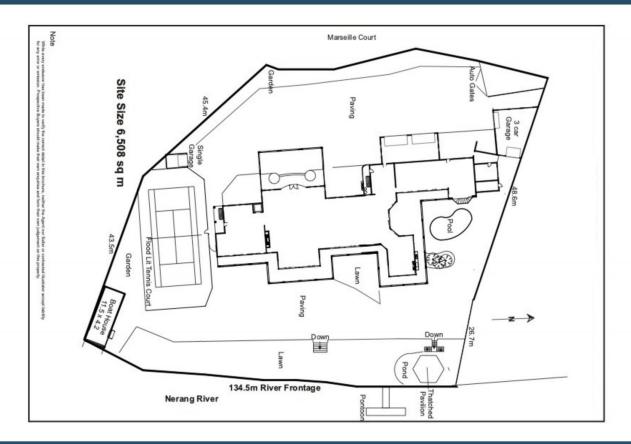

## 26 Marseille Court SORRENTO QLD

Undoubtedly one of the Gold Coasts most prestigious homes, Bartinon is a world-class estate exuding the luxury and glamour of the Caribbean. Capturing sweeping main river views which will take your breath away, the residence is set amid impeccably landscaped gardens on more than 6,508sqm of premier land with over 100 metres of river frontage, all gracing prestigious Marseille Court in Sorrento.

Land Size : 6508 sqm

: https://www.amirprestige.com.au/sale/ql d/gold-coast/sorrento/residential/house/

7253272

Marc Keswell 07 5532 9996

Joshua Soineva 07 5555 1600