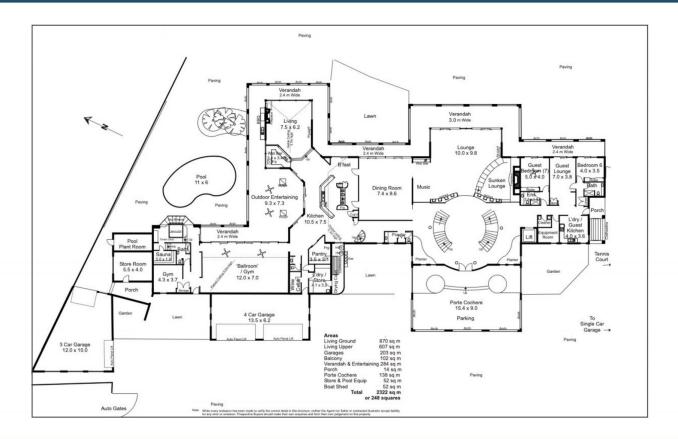

This peerless landholding presents a once-in-a-lifetime opportunity to fulfill your dream of owning one of the Gold Coasts true residential masterpieces. The grandest of family homes spanning two expansive levels, the residence offers more than 2300sqm of living space and features generous colonnaded terraces to both levels.

The homes extensive accommodation comprises seven ensuited bedrooms along with a fully self-contained 2-bedroom house keepers apartment on the ground floor,

7 🔄 7 🚍

Price : Contact Agents
Building Size : 248 sqm

Land Size : 6508 sqm

: https://www.amirprestige.com.au/sale/ql d/gold-coast/sorrento/residential/house/

7253272

Marc Keswell 07 5532 9996

Joshua Soineva 07 5555 1600