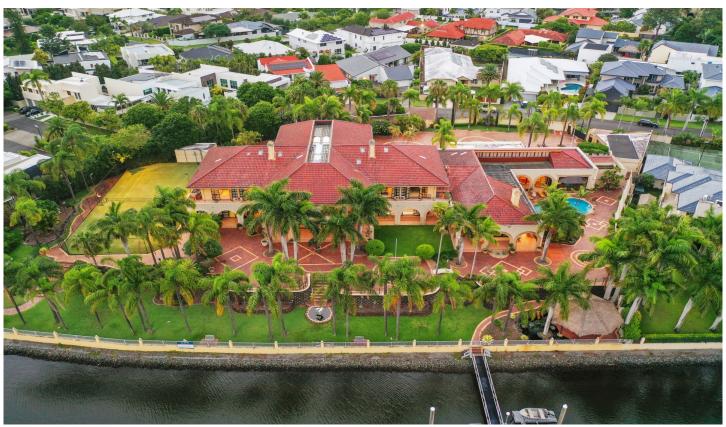

## 26 Marseille Court SORRENTO QLD

Undoubtedly one of the Gold Coasts most prestigious homes, Bartinon is a world-class estate exuding the luxury and glamour of the Caribbean. Capturing sweeping main river views which will take your breath away, the residence is set amid impeccably landscaped gardens on more than 6,508sqm of premier land with over 100 metres of river frontage, all gracing prestigious Marseille Court in Sorrento.

This peerless landholding presents a once-in-a-lifetime opportunity to fulfill your dream of owning one of the Gold Coasts true residential masterpieces. The grandest of family homes spanning two expansive levels, the residence offers more than 2300sqm of living space and features generous colonnaded terraces to both levels.

The homes extensive accommodation comprises seven ensuited bedrooms along with a fully self-contained 2-bedroom house keepers apartment on the ground floor,

7 🔄 7 🚍

Price : Contact Agents
Building Size : 248 sqm

Land Size : 6508 sqm

: https://www.amirprestige.com.au/sale/ql d/gold-coast/sorrento/residential/house/

7253272

Marc Keswell 07 5532 9996

Joshua Soineva 07 5555 1600