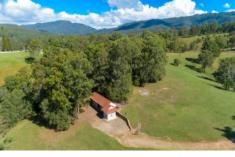

This land is suitable to those looking for wide, useable land and offers approximately 75 metres\* of Coomera River frontage.

This piece of land was initially used as space for horses and includes stable blocks, tac room, wash bay and water tank.