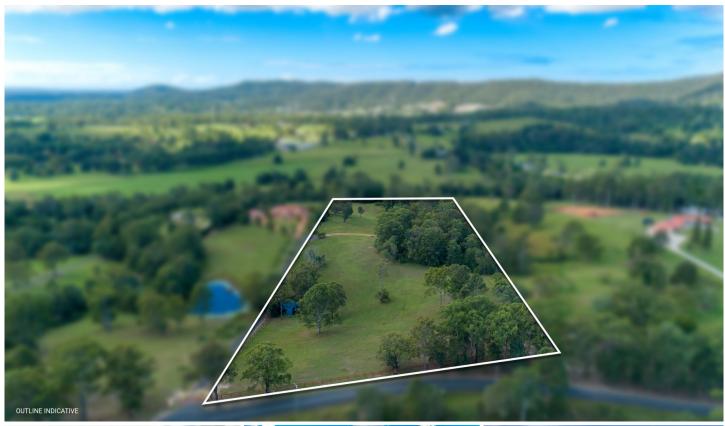

## 188 Guanaba Creek Road GUANABA QLD

Being offered for the first time in 30 years, you now have the opportunity to secure this 10 acre\* block of land in the popular suburb of Guanaba.

This prime piece of land is situated at the Northern end of the Gold Coast and offers fantastic acreage living while still offering the convenience of being close to all amenities and local attractions.

This land is suitable to those looking for wide, useable land and offers approximately 75 metres\* of Coomera River frontage.

This piece of land was initially used as space for horses and includes stable blocks, tac room, wash bay and water tank.

Land Size: 39460 sqm

View : https://www.amirprestige.com.au/sale/qld/go ld-coast/guanaba/residential/land/7253383

Emma Gregory 07 5555 1600