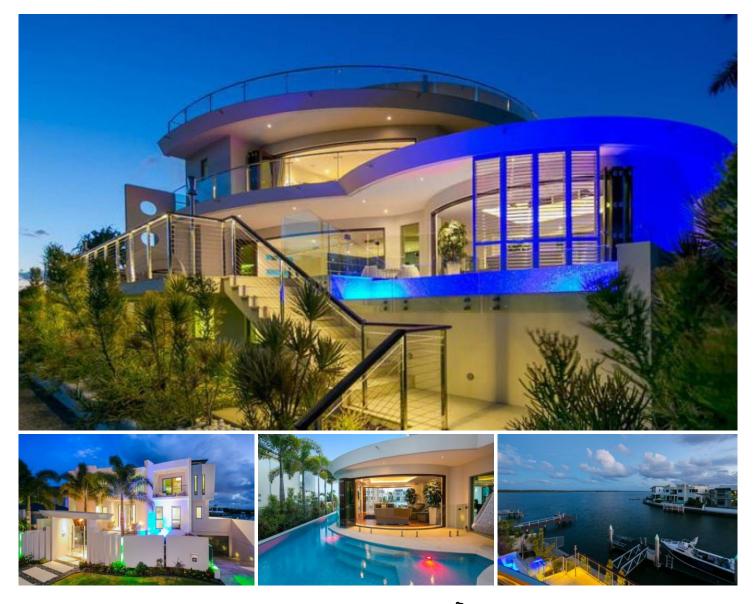

## 50 King Charles Drive SOVEREIGN ISLANDS QLD

This full concrete construction is a four-level masterpiece of waterfront residential design. A German-engineered Kone lift provides access to all floors, from the six-car basement garage through to the vast rooftop entertaining terrace. Ironbark timber flooring, rosewood bi-fold doors and a beautiful, curved marble staircase. Rooftop entertaining area with built-in BBBQ, and toilet - Superb views to the Hinterland and Surfers Paradise. Inspect by Appointment - Seller Downsizing - One of Sovereign's most luxurious homes!

## 5 bedrooms all unsuited

Roof top BBQ terrace with 360 degree views of Broadwater Timber floors - stone tiles - glass throughout Modern open plan design - lift to all levels Stunning architecture - concrete construction - wow factor