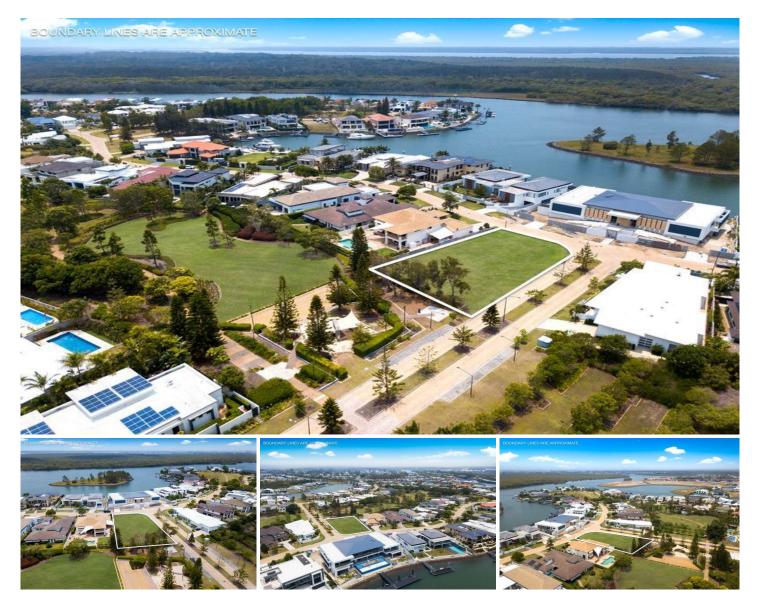

## 2101 The Circle SANCTUARY COVE QLD

Build your ultimate dream home in what is arguably the most exclusive section of the world renowned Sanctuary Cove Resort. This rare block is located on Schotia Island which is home to some Gold Coast's most prestigious residences and this is your chance to make reality a vision of your custom home suitable for all your family's needs and luxuries. Occupying a rare "one-neighbour" position with dual frontages and sitting proudly on 973m2\* of levelled ground, the property backs onto a lovely park with access to beautiful walking tracks as well as children playgrounds. Schotia Island is a one-way-in/one-way-out Island with minimal pass-by traffic apart from neighbouring residents.

Make no mistake, this is arguably one of Sanctuary Coves premier land offerings in such a highly coveted section of the resort and an astute buyer should not miss out!