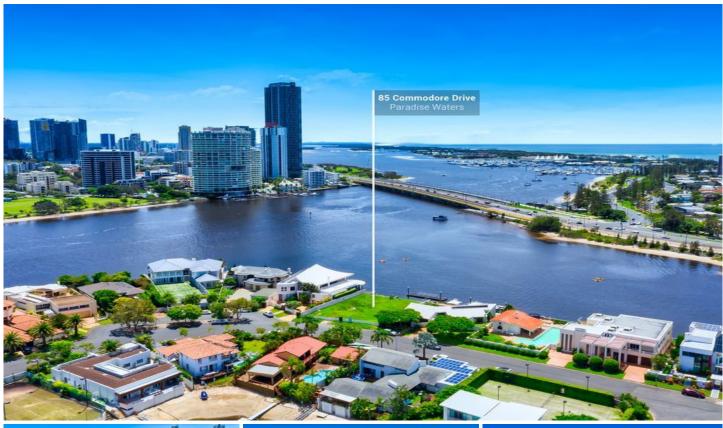

## **85 Commodore Drive PARADISE WATERS QLD**

Rare North-East Facing Riverfront Block - FIRB Approved

Set amongst many of the Gold Coast finest and most prestigious homes, this rare 1,013m2 North-East facing riverfront is located on a 1,013m2\* block with 26.4m2\* of magnificent protected water frontage.

Positioned in the highly-sought after Paradise Waters, this rare block of land showcases spectacular skyline and water views. This property is suitable for FIRB clients and is ready for you to build your dream home in one of the best positions on the Gold Coast.