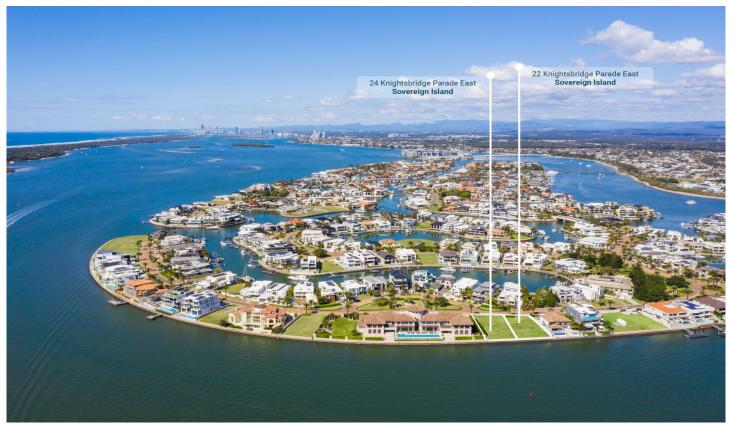

## 22-24 Knightsbridge Parade East SOVEREIGN ISLANDS QLD

This is an incredible opportunity to purchase one of the last north-facing single or double block in a protected 6-knot zone directly on the Broadwater! An irreplaceable position to watch the world go by!

A rare chance to enter one of the most tightly held pockets, this will not last so you must act quick! Sellers have given instructions the property is to be sold.

One of the Broadwater's most prestigious addresses, Knightsbridge Parade East offers stunning uninterrupted views as far as the eye can see across the Broadwater. The perfect location to build your dream home and enjoy an idyllic lifestyle that is second to none.

One of the last remaining blocks on Sovereign Islands, this

Land Size: 1488 sqm

**View**: https://www.amirprestige.com.au/sale/qld/go

Id-coast/sovereign-islands/residential/land/7

253545

Amir Mian 07 5555 1600