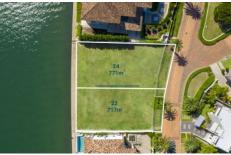

One of the last remaining blocks on Sovereign Islands, this

Land Size: 1488 sqm

**View**: https://www.amirprestige.com.au/sale/qld/go

Id-coast/sovereign-islands/residential/land/7

253545

Amir Mian 07 5555 1600