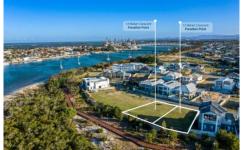

## 12 Belair Crescent PARADISE POINT QLD

Sovereign Shores provides the last opportunity on the Gold Coast for a boutique estate of new homes that are quite literally right by the beach. Having the ability to build 3 levels with a rooftop terrace or basement garage this is the ultimate site to build your dream home.

These particular blocks take a prime position within the estate with a northern aspect and broad-walk pathway means only neighbours on each side. With the ability to build on 60% of the site and a zero allotment you can maximise the land and use the space as required.

Land Size: 547 sqm

View: https://www.amirprestige.com.au/sale/qld/go

ld-coast/paradise-point/residential/land/7253

546