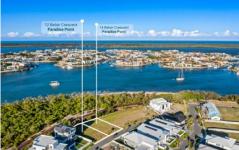

## 12 Belair Crescent PARADISE POINT QLD

Sovereign Shores provides the last opportunity on the Gold Coast for a boutique estate of new homes that are quite literally right by the beach. Having the ability to build 3 levels with a rooftop terrace or basement garage this is the ultimate site to build your dream home.

These particular blocks take a prime position within the estate with a northern aspect and broad-walk pathway means only neighbours on each side. With the ability to build on 60% of the site and a zero allotment you can maximise the land and use the space as required.

Land Size: 547 sqm

View: https://www.amirprestige.com.au/sale/qld/go

ld-coast/paradise-point/residential/land/7253

546