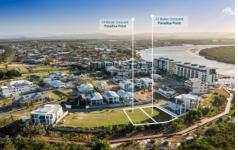

## 12 Belair Crescent PARADISE POINT QLD

Sovereign Shores provides the last opportunity on the Gold Coast for a boutique estate of new homes that are quite literally right by the beach. Having the ability to build 3 levels with a rooftop terrace or basement garage this is the ultimate site to build your dream home.

These particular blocks take a prime position within the estate with a northern aspect and broad-walk pathway means only neighbours on each side. With the ability to build on 60% of the site and a zero allotment you can maximise the land and use the space as required.

Land Size: 547 sqm

View: https://www.amirprestige.com.au/sale/qld/go

ld-coast/paradise-point/residential/land/7253

546