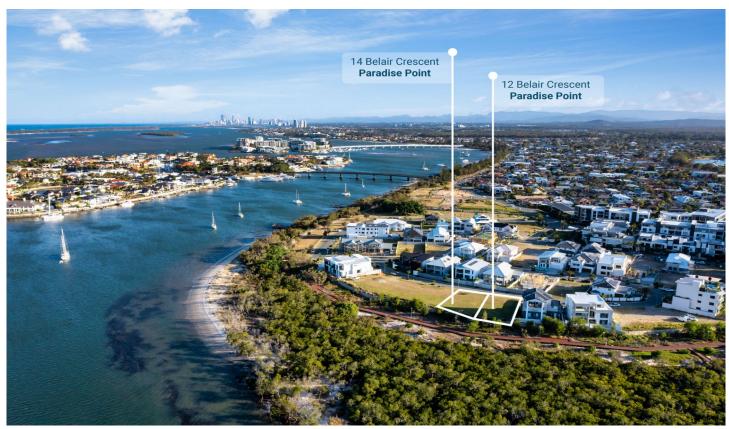

## 12 Belair Crescent PARADISE POINT QLD

Sovereign Shores provides the last opportunity on the Gold Coast for a boutique estate of new homes that are quite literally right by the beach. Having the ability to build 3 levels with a rooftop terrace or basement garage this is the ultimate site to build your dream home.

These particular blocks take a prime position within the estate with a northern aspect and broad-walk pathway means only neighbours on each side. With the ability to build on 60% of the site and a zero allotment you can maximise the land and use the space as required.

Land Size: 547 sqm

View: https://www.amirprestige.com.au/sale/qld/go

ld-coast/paradise-point/residential/land/7253

546