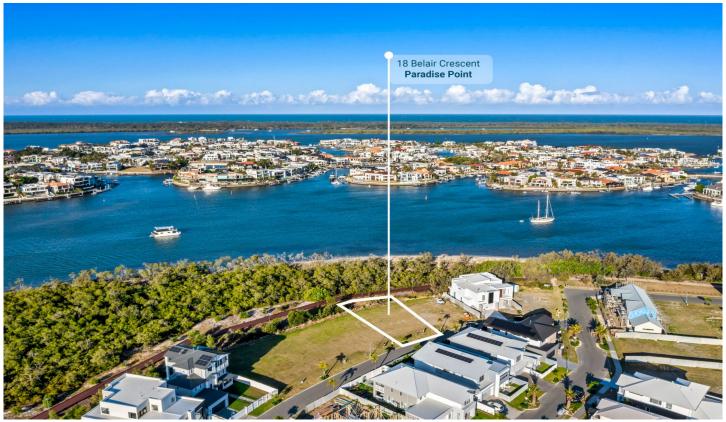

## 18 Belair Crescent PARADISE POINT QLD

Sovereign Shores provides the last opportunity on the Gold Coast for a boutique estate of new homes that are quite literally right by the beach. Having the ability to build 3 levels with a rooftop terrace or basement garage this is the ultimate site to build your dream home.

Surrounded by water on three sides, you can stroll along the Boardwalk to beaches, restaurants etc; what a way to start your day and finish with a sunset drink on your balcony watching the boats pass across the breathtaking Broadwater.

These particular blocks take a prime position within the estate with a northern aspect and broad-walk pathway means only neighbours on each side. With the ability to build on 60% of the site and a zero allotment you can maximise the land and use the space as required.

Land Size: 543 sqm

View: https://www.amirprestige.com.au/sale/qld/go

ld-coast/paradise-point/residential/land/7253

547