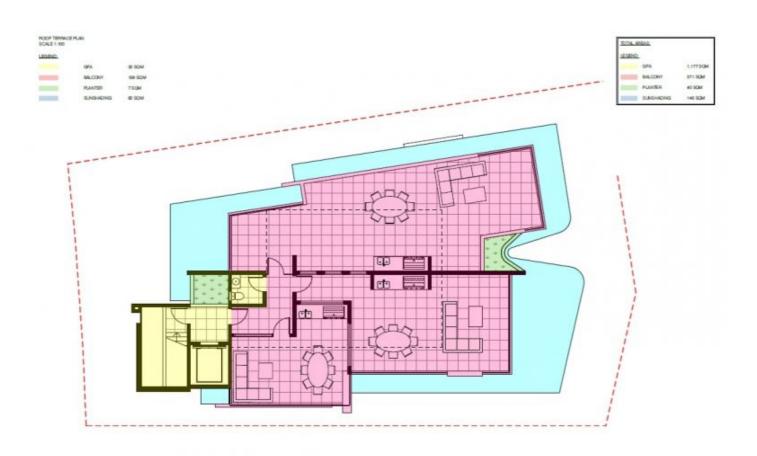

## 18 Belair Crescent PARADISE POINT QLD

Sovereign Shores provides the last opportunity on the Gold Coast for a boutique estate of new homes that are quite literally right by the beach. Having the ability to build 3 levels with a rooftop terrace or basement garage this is the ultimate site to build your dream home.