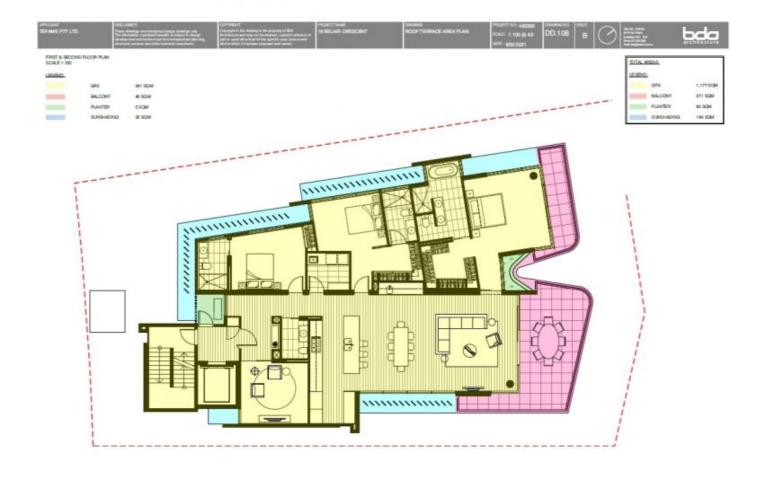

## 18 Belair Crescent PARADISE POINT QLD

Sovereign Shores provides the last opportunity on the Gold Coast for a boutique estate of new homes that are quite literally right by the beach. Having the ability to build 3 levels with a rooftop terrace or basement garage this is the ultimate site to build your dream home.