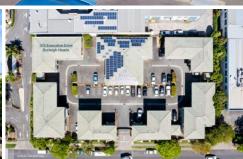

- 277sqm\* of NLA over two levels
- 6 x exclusive onsite car spaces with ample street parking available
- Ducted heating & cooling throughout
- Alarm system
- Mix of open and closed plan office configurations
- Property includes an entrance foyer, 2 x sets of male/female amenities and 2 x kitchenettes