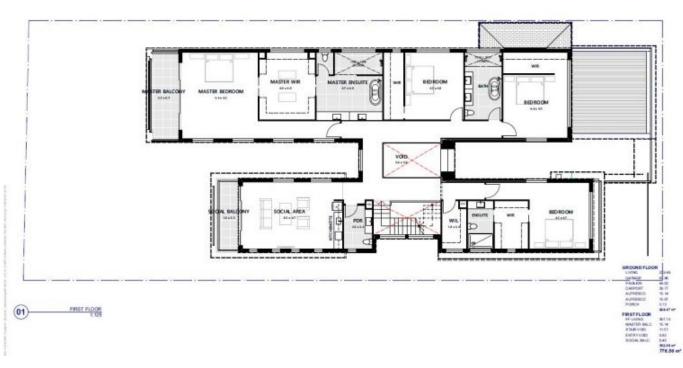

\*Ideally positioned in Witt Avenue, north east facing

- \* 838m2\* with 18.5m\* Main River frontage
- \* Brand new 12 metre\* x 3.5m\* Pontoon
- \* Elevated land ready to build on
- \* Potential for skyline views with 2 storey home
- \* Land Dimensions approximately 18.5m\* x 45.5m\*
- \* Parks and shops located nearby
- \* House plans available to see