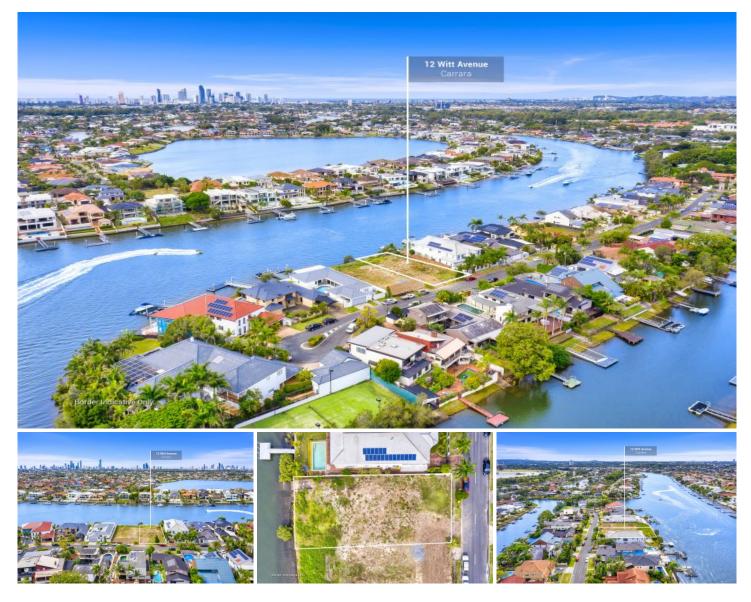

## 12 Witt Avenue CARRARA QLD

Offering a magnificent main river location with wide water views NE aspect, allotment is surrounded by multi million dollar homes.

Owner has started the work and has chosen to move elsewhere, power water and telephone is already on the lot with a Brand new 12 metre x 3.5m Pontoon

\*Ideally positioned in Witt Avenue, north east facing

- \* 838m2\* with 18.5m\* Main River frontage
- \* Brand new 12 metre\* x 3.5m\* Pontoon
- \* Elevated land ready to build on
- \* Potential for skyline views with 2 storey home
- \* Land Dimensions approximately 18.5m\* x 45.5m\*
- \* Parks and shops located nearby
- \* House plans available to see

## Land Size : 838 sqm

- View : https://
  - : https://www.amirprestige.com.au/sale/qld/go ld-coast/carrara/residential/land/7253652

Kris Valcic 07 5555 1600

-