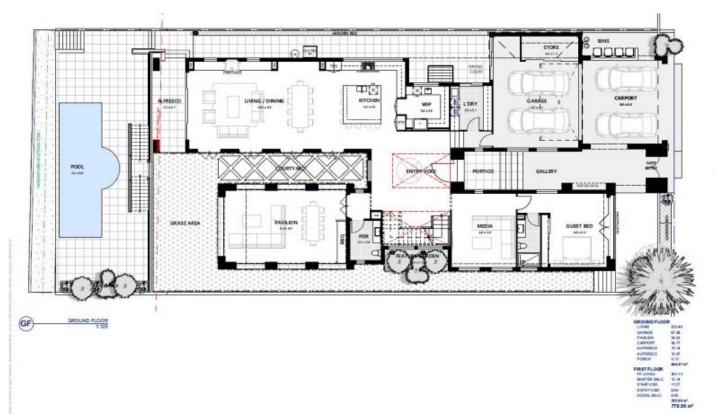

\*Ideally positioned in Witt Avenue, north east facing

- \* 838m2\* with 18.5m\* Main River frontage
- \* Brand new 12 metre\* x 3.5m\* Pontoon
- \* Elevated land ready to build on
- \* Potential for skyline views with 2 storey home
- \* Land Dimensions approximately 18.5m\* x 45.5m\*
- \* Parks and shops located nearby
- \* House plans available to see