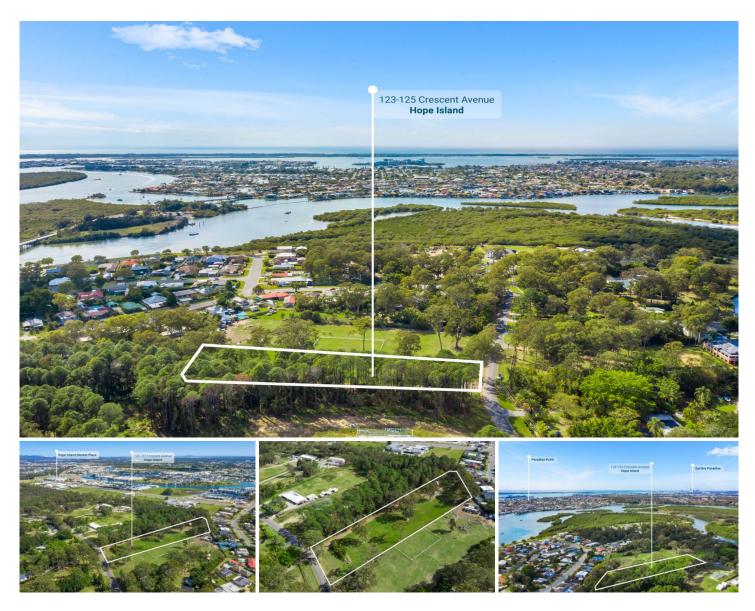

## 123-125 Crescent Avenue HOPE ISLAND QLD

Enjoy the peace, privacy, and space of a country estate within easy reach of the beach, boating, and first-class restaurants at this unique prestige property.

10,230m2 or 2.5 acres of prime flat land presents a unique opportunity to build your dream home on one of the most exclusive streets in Hope Island and one of only a handful of acreages.

Horse-lovers will relish the opportunity to train, ride and graze horses in your own backyard. The scope this property offers is equally appealing to someone wanting to start a home business operation or simply someone seeking the joys of luxury country living in a city locale.

- \* Combined street frontage of 42 meters and rear frontage of 77 meters
- \* Positioned in the heart of the northern Gold Coast
- \* Surrounded by multi-million dollar homes

**View**: https://www.amirprestige.com.au/sale/qld/gold-coast/hope-island/residential/land/7253654