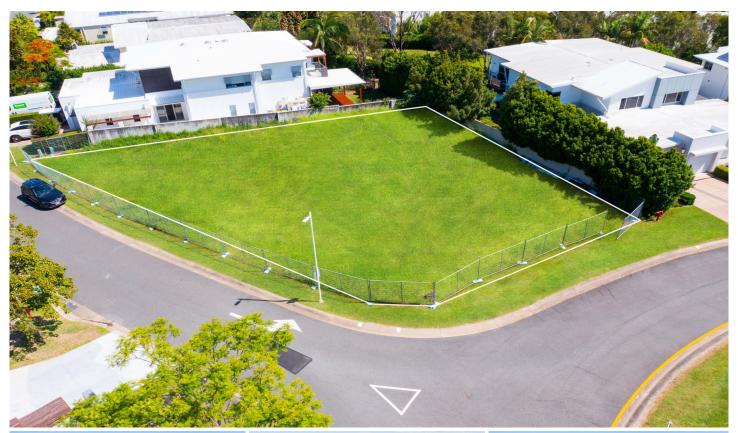

## 7007 Vista Drive BENOWA QLD

Situated in the world class golfing precinct of Royal Pines, this is your unique opportunity to secure a prime north/east facing corner block measuring 780m2 approx. Ready to build your dream home in the highly desired and exclusive Royal Pines Resort.

With two street frontages on both aspects of the block, the possibilities are endless with great potential for subdivision subject to council approval\*. This is an excellent opportunity for families looking to commence building their dream home or land bank as there may very well never be another chance like this again.

Land Size: 779 sqm

View: https://www.amirprestige.com.au/sale/qld/go ld-coast/benowa/residential/land/7253655

Matthew Biviano 07 5531 0273