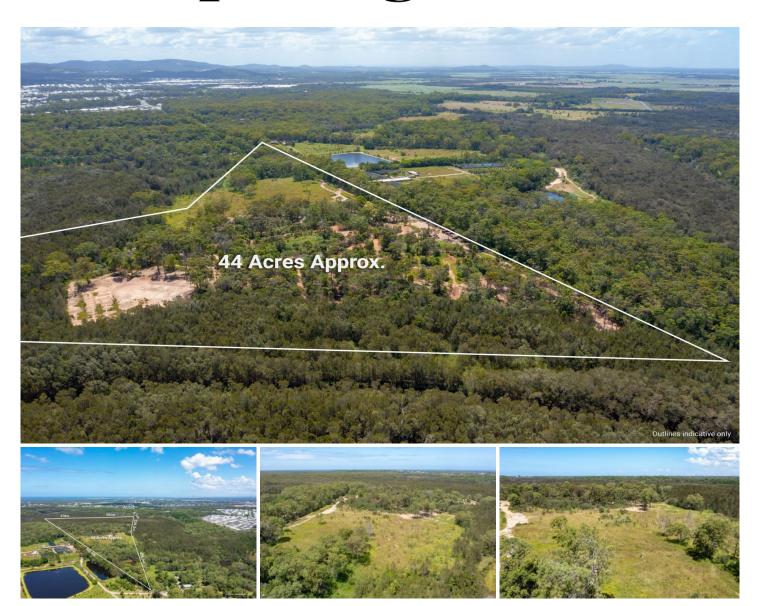

## 536 Yawalpah Road Coomera QLD

Land area: 18.11 hectares (approx.) and this prime property is mostly cleared.

One of Australia's top growth areas, with urban growth happening including another train station and major shopping center. Great residential opportunity for residential lots\* or recreational use or to build your dream home with privacy (subject to council approval).

Very close to the Coomera Town Centre and Westfield Shopping Centre.

Prime demand and increasingly valuable suburb, it is close to the M1 Pacific Highway, Dream World, Movie World, Wet & Wild

For your opportunity to purchase a grand piece of Real

Price : Present all offers! Land Size : 181100 sqm

View : https://www.amirprestige.com.au/sale/qld/go ld-coast/coomera/residential/land/7253657

Antonio Contreras 07 5532 9996