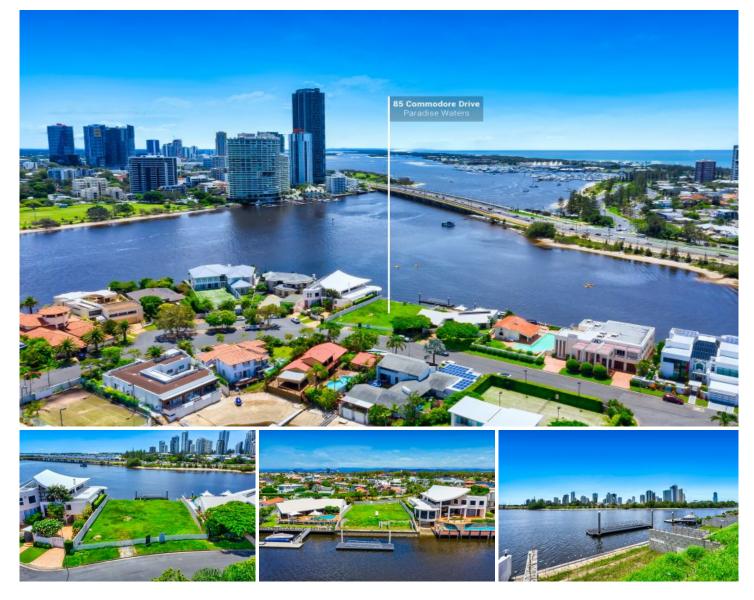

## 85 Commodore Drive PARADISE WATERS QLD

This is your opportunity to secure rare North-East facing land located on a 1,013m2\* riverfront block with 26.4m2\* of magnificent water frontage. The land is suitable for FIRB clients and is situated in one of the best positions on the Gold coast in the prestigious Paradise Waters, showcasing spectacular skyline and water views.

Located within a short boat ride to the Broadwater and popular Marina Mirage shopping and dining precinct and only a short drive to the world famous beaches, shops, prestigious private schools, cafes and restaurants.

Features:

- Central location, 1,013m2 prime block, 26.4m2 water frontage

- Jetty/pontoon installed, protected water located in enclave

- Magnificent riverfront land, skyline, city and water views