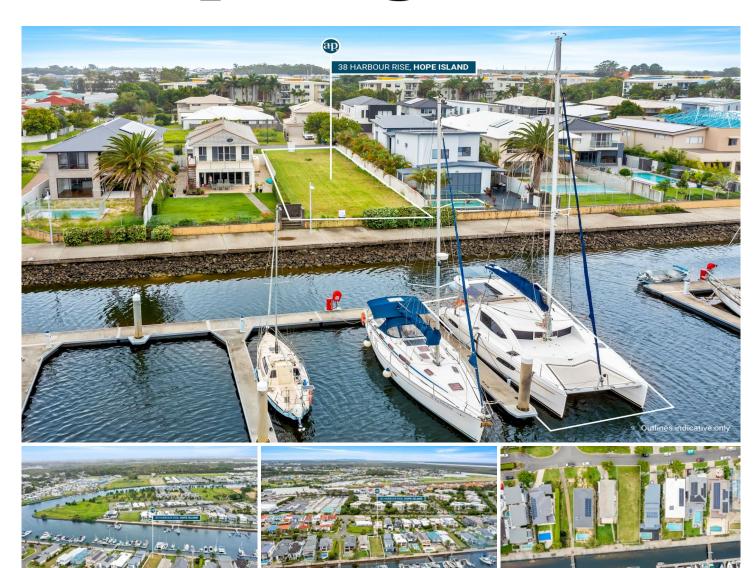

## 38 Harbour Rise HOPE ISLAND QLD

One of the last remaining waterfront blocks in this small Hope Island enclave. With a wide canal offering bridge free access to the Broadwater and beyond, it's a dream spot!

The estate has a very modest body corporate (approx \$55pw), walking paths and close proximity to beach, parks and shops. Enjoy the tranquility of waterfront living whilst still enjoying easy access to all that the area offers.

The block measures approx 12.57m wide x 41.7m long

Your 15m\* outside marina berth comes with electricity, water and a secure gate.

Get in quick, this premium block wont last. Contact Deb today.

Land Size: 522 sqm