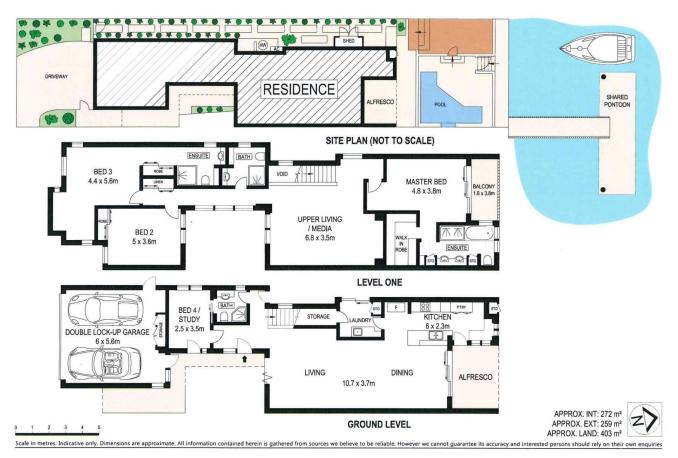

- Contemporary open plan design with luxury finishes and high ceilings

- North to water, stunning skyline backdrop with plunge pool

- Spacious gourmet galley style stone kitchen with bar servery

- Multiple spacious living areas with additional upstairs living/cinema room

- Master suite with balcony, walk-in robe and luxury ensuite

- Ample storage, video security/intercom, zoned ducted air

View : https://www.amirprestige.com.au/sale/qld/gold-co ast/bundall/residential/house/7260534