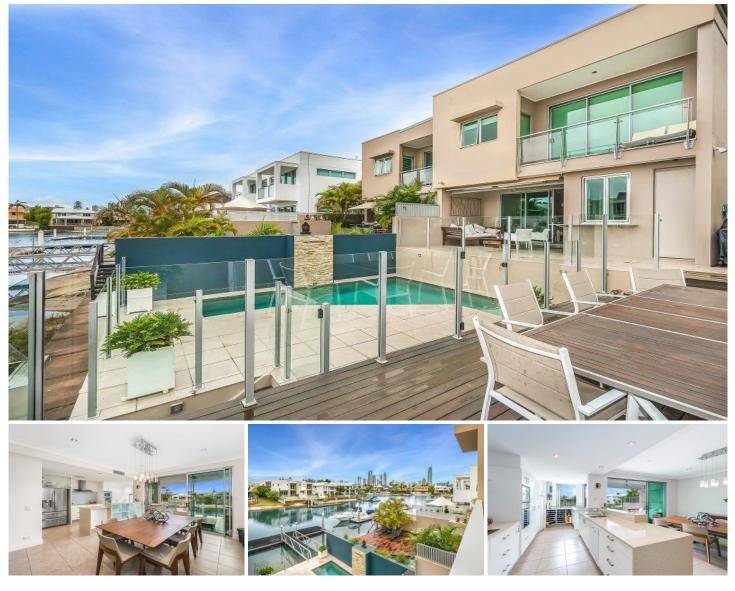

## 11A Vespa Crescent BUNDALL QLD

This stunning executive duplex has no body corporate fees and offers luxury modern finishes, spacious living areas and extreme privacy. Positioned north to water just off Main River with stunning skyline views, this sunlit property is low maintenance and perfect for those seeking quality, size and location.

- Contemporary open plan design with luxury finishes and high ceilings

- North to water, stunning skyline backdrop with plunge pool

- Spacious gourmet galley style stone kitchen with bar servery

- Multiple spacious living areas with additional upstairs living/cinema room

- Master suite with balcony, walk-in robe and luxury ensuite

- Ample storage, video security/intercom, zoned ducted air

View : https://www.amirprestige.com.au/sale/qld/gold-co ast/bundall/residential/house/7260534