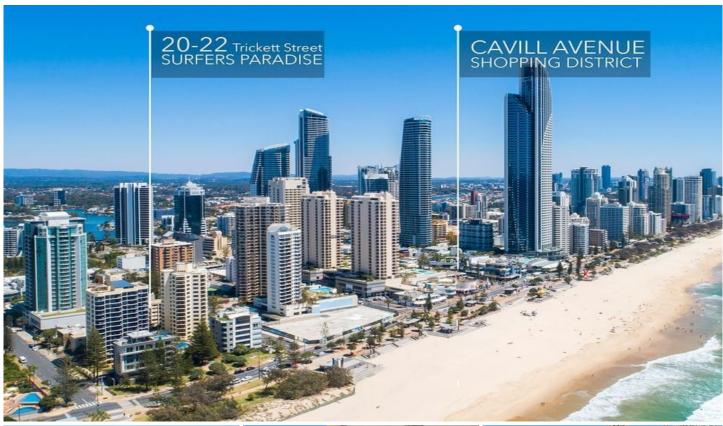

## 20-22 Trickett Street Surfers Paradise QLD

This is your chance to secure this entire building with ample future development opportunity, situated on blue chip land, footsteps from the iconic Surfers Paradise beach!

Ignore all previous price points this will sell!

This unit tower is Situated on prime land100m from the thriving surfers paradise beach on approx. 809sqm\*. This 16 Unit Complex ( 10 x 2Bedroom + 6 x 1bedroom units) offers an ideal opportunity for the astute investor to run the building as a holiday apartment or long term rentals with the potential for future development. In the past this building operated as holiday rentals and currently there are units operating as permanent rentals.