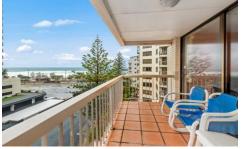

## 20 - 22 Trickett Street, Surfers Paradise

Internal: 108m² l External: 10m² l Total: 118m² Bed 3 l Bath 2

Plans shown are only indicative of layout. Dimensions are approximate