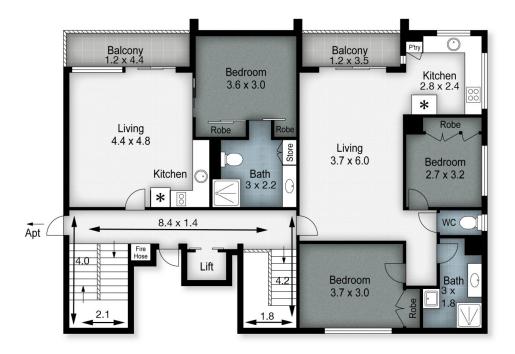

## 20 - 22 Trickett Street, Surfers Paradise

Internal: 108m² l External: 10m² l Total: 118m² Bed 3 l Bath 2

Plans shown are only indicative of layout. Dimensions are approximate