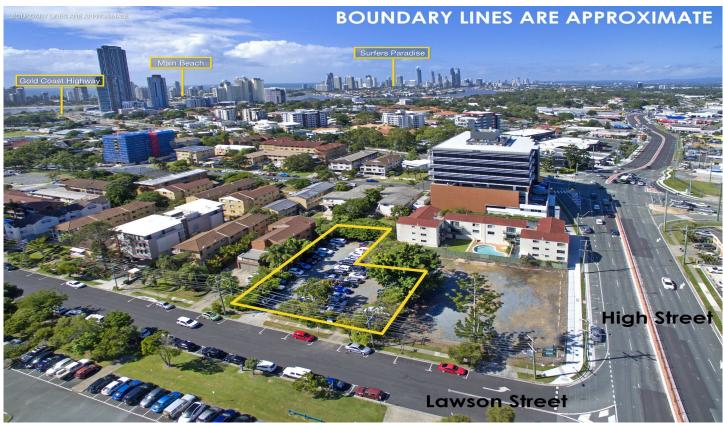

## 26-28 Lawson Street SOUTHPORT QLD

- 1,133m2\* rare site in Southport CBD
- Hight of any future development will be subject to council approval
- Southport Priority Development Area Precinct 1
- Short walk to Australia Fair, Chinatown, restaurants & Trams
- Potential for multiple use -Offices, hotel, residential or retail
- Commercial building plan available upon request
- Minutes by car to pristine Sandy Beaches and Broadwater

Land Size: 1133 sqm

**View**: https://www.amirprestige.com.au/sale/qld/go

Id-coast/southport/commercial/development/

7260639

Amir Mian 07 5555 1600