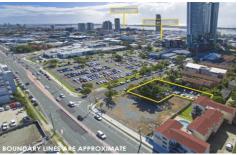

## 26-28 Lawson Street SOUTHPORT QLD

- 1,133m2\* rare site in Southport CBD
- Hight of any future development will be subject to council approval
- Southport Priority Development Area Precinct 1
- Short walk to Australia Fair, Chinatown, restaurants & Trams
- Potential for multiple use -Offices, hotel, residential or retail
- Commercial building plan available upon request
- Minutes by car to pristine Sandy Beaches and Broadwater

Land Size: 1133 sqm

**View**: https://www.amirprestige.com.au/sale/qld/go

Id-coast/southport/commercial/development/

7260639

Amir Mian 07 5555 1600