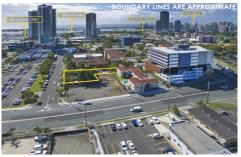

## 26-28 Lawson Street SOUTHPORT QLD

- 1,133m2\* rare site in Southport CBD
- Hight of any future development will be subject to council approval
- Southport Priority Development Area Precinct 1
- Short walk to Australia Fair, Chinatown, restaurants & Trams
- Potential for multiple use -Offices, hotel, residential or retail
- Commercial building plan available upon request
- Minutes by car to pristine Sandy Beaches and Broadwater

Land Size: 1133 sqm

**View**: https://www.amirprestige.com.au/sale/qld/go

Id-coast/southport/commercial/development/

7260639

Amir Mian 07 5555 1600