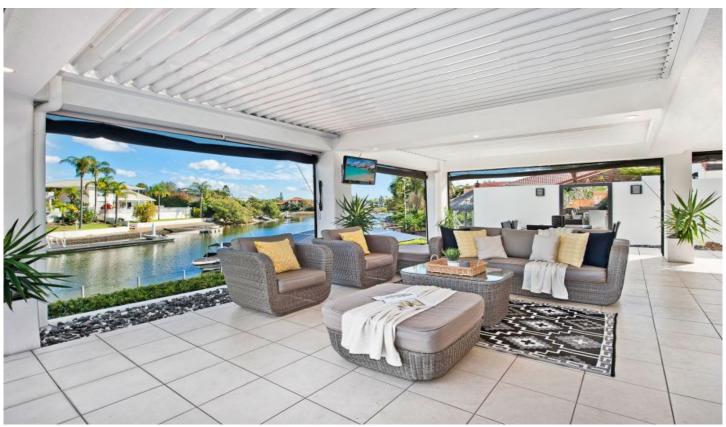

## 4 Blair Athol Crescent SORRENTO QLD

Positioned on a peaceful and wide waterway in one of Sorrentos premiere streets with easy access to Main River, this stunning home offers quality and luxury finishes with low maintenance living. Standout features include a massive outdoor deck and undercover terrace overlooking magnificent water and hinterland views, large open plan living areas, 2 ensuited bedrooms and a massive gourmet kitchen perfect for the budding chef. This magnificent home has been fully renovated and is ready for a family who appreciate quality and location.

- Luxury two storey home surrounded by prestigious homes in popular Blair Athol Crescent
- 4 double bedrooms, study, 4 bathrooms and 4 undercover car spaces
- Generous open plan living areas open out onto pool and multiple outdoor entertaining spaces