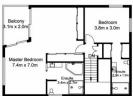

www.zome.com.au

First Floor Approximate Floor Area 71 sq. m

## TOTAL APPROX LAND AREA 789 SQ. M. TOTAL APPROX FLOOR AREA 383 SQ. M.

Whilst every attempt has been made to ensure the accuracy of the floor plan contained here, measurements of doors, windows, rooms and any other items are approximate and no responsibility is taken for any error, omission or mis-statement. This plan is for illustrative purposes only and should be used as such by any prospective purchaser.