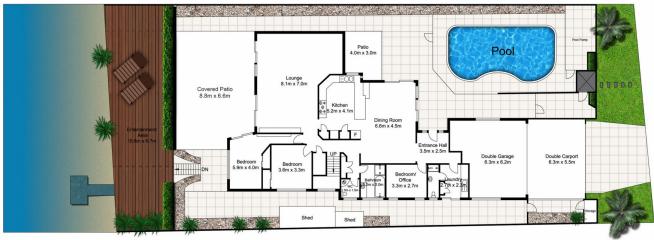

## 4 Blair Athol Crescent Sorrento

Ground Floor Approximate Floor Area 209 sq. m

## TOTAL APPROX LAND AREA 789 SQ. M. TOTAL APPROX FLOOR AREA 383 SQ. M.

Whilst every attempt has been made to ensure the accuracy of the floor plan contained here, measurements of doors, windows, rooms and any other items are approximate and no responsibility is taken for any error, omission or mis-statement. This plan is for illustrative purposes only and should be used as such by any prospective purchaser.