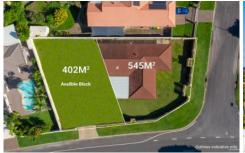

## amir prestige

Lot 101, 2 Placid Court VARSITY LAKES QLD

Build your dream new home, Lot 101, land size 402m2 Will have lake views on second story No Easement Land dimension in plan

Varsity is a thriving suburb with great access to local amenities and entertainment, retail and dining and local cafes as well as iconic beaches and tourist hotspots. Zoned to the Canningdraba and Miami High school and Varsity Primary and Varsity College catchments, this is a central ideal property for a family looking for a forever home in a highly desirable quiet position,

Please call Kris Valcic 0415406614 this will not last long

Disclaimer: The above information has not been verified. We advise you confirm the accuracy of details before

Land Size: 402 sqm

View: https://www.amirprestige.com.au/sale/qld/go