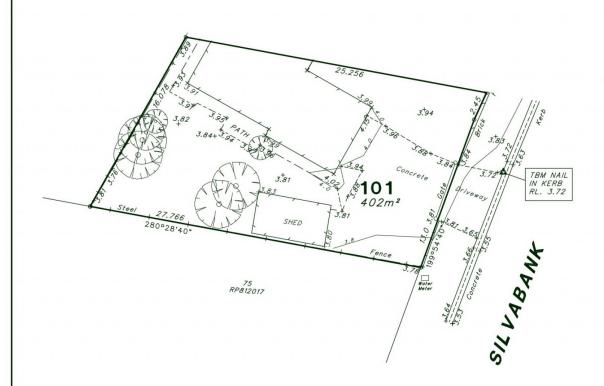

## amir prestige

Lot 101, 2 Placid Court VARSITY LAKES QLD

Build your dream new home, Lot 101, land size 402m2 Will have lake views on second story No Easement Land dimension in plan

Varsity is a thriving suburb with great access to local amenities and entertainment, retail and dining and local cafes as well as iconic beaches and tourist hotspots. Zoned to the Canningdraba and Miami High school and Varsity Primary and Varsity College catchments, this is a central ideal property for a family looking for a forever home in a highly desirable quiet position,

Email: admin@ahsurvey.com.au

RECONFIGURATION OF LOT 74 ON RP803864 N° 2 PLACID COURT, VARSITY LAKES

|  | Prepared for JUSTIN UNDERWOOD    |                         | Scale  | 1:200 @ A3     |  |
|--|----------------------------------|-------------------------|--------|----------------|--|
|  | Vertical datum AHD DERIVED FROM  | И PM102500 RL.3.754 AHD |        |                |  |
|  | Local Government GOLD COAST CITY |                         | Date   | 13/12/2021     |  |
|  | Drawn by JA                      | Surveyed by GL          | Drawin | g No. 16933-1D |  |