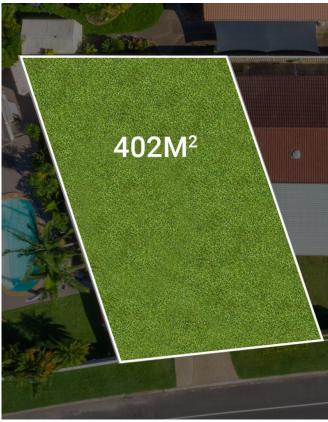

## amir prestige

Lot 101, 2 Placid Court VARSITY LAKES QLD

Build your dream new home, Lot 101, land size 402m2 Will have lake views on second story No Easement Land dimension in plan

Varsity is a thriving suburb with great access to local amenities and entertainment, retail and dining and local cafes as well as iconic beaches and tourist hotspots. Zoned to the Canningdraba and Miami High school and Varsity Primary and Varsity College catchments, this is a central ideal property for a family looking for a forever home in a highly desirable quiet position,

Please call Kris Valcic 0415406614 this will not last long

Disclaimer: The above information has not been verified. We advise you confirm the accuracy of details before

Land Size: 402 sqm

View: https://www.amirprestige.com.au/sale/qld/go