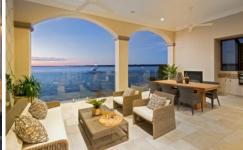

The entry is grand with custom designed glass and wrought iron double doors taking advantage of the breath taking Broadwater views. This home is timeless and majestic offering soaring ceilings, grand arches, flexible living and dining options, heated marble floors downstairs, smart wiring, solid cedar timber doors, windows and hardwood timber floors that were reclaimed from an old country church.

This residence is beautifully presented offering a warm and luxurious feel. The multiple living areas can be opened up

5 **4** 5 **4** 8 **4** 

Land Size: 702 sqm

View : https://www.amirprestige.com.au/sale/qld/go