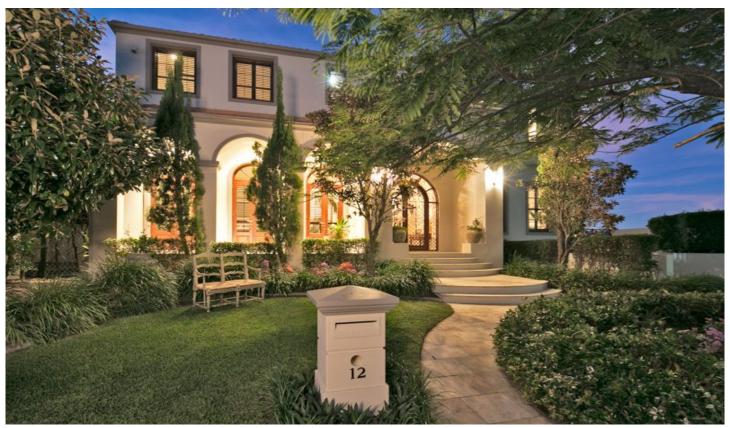

## 12 Knightsbridge Parade East SOVEREIGN ISLANDS QLD

Come and immerse yourself in this stunning 3 level masterpiece with endless views, situated on the prestigious Knightsbridge Parade East overlooking the park from the front and the magnificent Broadwater on the back.

The entry is grand with custom designed glass and wrought iron double doors taking advantage of the breath taking Broadwater views. This home is timeless and majestic offering soaring ceilings, grand arches, flexible living and dining options, heated marble floors downstairs, smart wiring, solid cedar timber doors, windows and hardwood timber floors that were reclaimed from an old country church.

This residence is beautifully presented offering a warm and luxurious feel. The multiple living areas can be opened up

5 **4** 5 **4** 8 **4** 

Land Size: 702 sqm

View : https://www.amirprestige.com.au/sale/qld/go