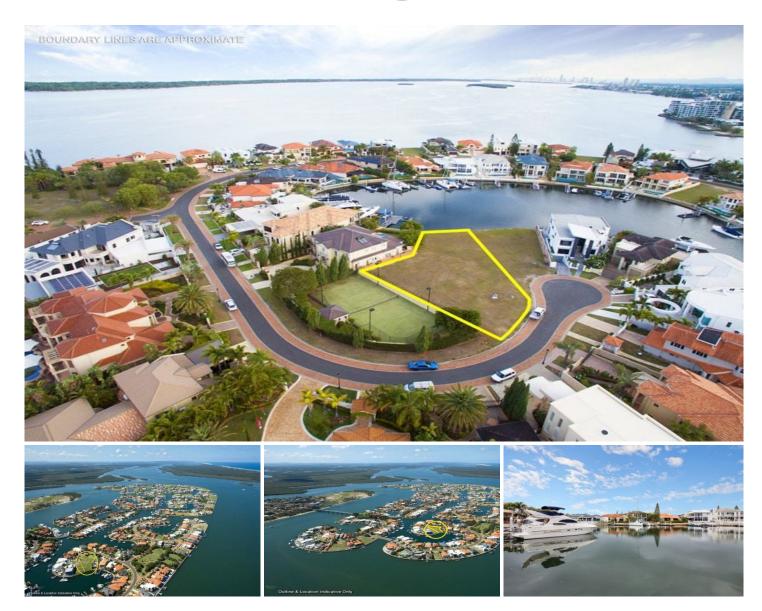

## amir prestige

10-12 Queen Guineveres Place SOVEREIGN ISLANDS QLD

This is one of the largest blocks available on Sovereign Islands positioned at the end of a cul-de-sac and facing quiet Kings Bay' one of the largest bays on the Sovereign Islands. Don't miss this golden opportunity to build your dream family home in the wonderful Sovereign Islands with its central location to shops, cafes and boutiques whilst only a short, bridge-free cruise into the magnificent Broadwater and beyond.

- \* Massive 1,413m2\* vacant allotment
- \* Large bay with great turning circle for boats
- \* Blocks of this size are rarely available
- \* Peaceful, quiet and private location
- \* Overseas owners determined to sell
- \* Don't miss this golden opportunity