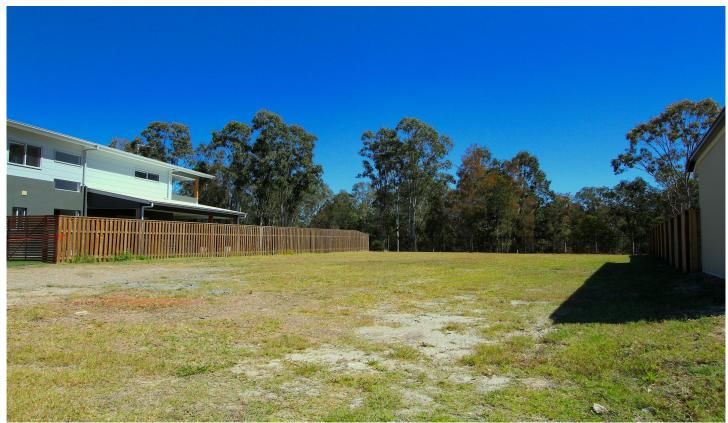

## 20 Paluma Crescent PIMPAMA QLD

One of the last blocks remaining in this sought after Crescent and located approximately 25Min's from Surfers Paradise and 45Min's from the Brisbane CBD. Gainsborough Greens at Pimpama is ideally positioned for your growing family. Build your dream home & enjoy this wonderful carefree lifestyle.

660m2\*

Premium sought after location Stunning golf course views

Opposite Park

One of 2 blocks available in this enclave

Recreational Club offering pool, playground, tennis, basketball, BBQ

With an abundance of shopping, educational, leisure and employment facilities on your doorstep, this is a rare opportunity to secure your own little bit of heaven.

Land Size: 660 sqm

View: https://www.amirprestige.com.au/sale/qld/go

Id-coast/pimpama/residential/land/7260921