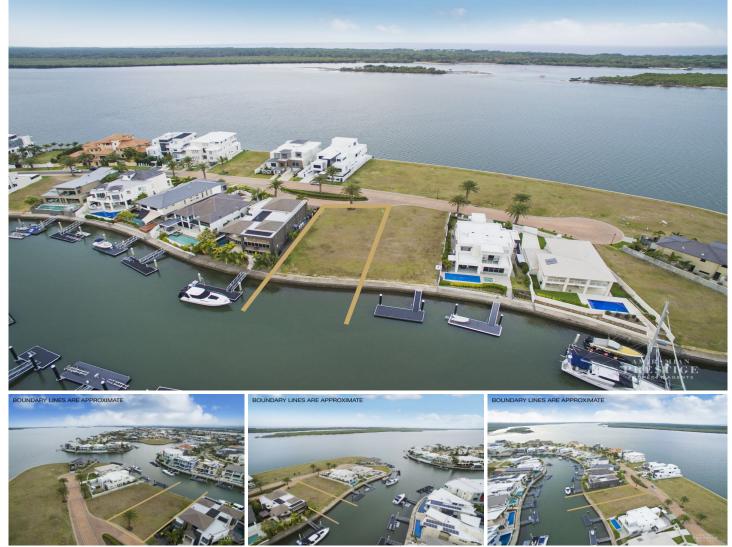

## 51 Knightsbridge Parade East SOVEREIGN ISLANDS QLD

Situated on a one of the best streets on Sovereign Islands, this large 777m2\* block offers a terrific opportunity to build your dream home in Prestige Sovereign Islands. 777m2\* allotment Wide 20.4m\* water frontage Sheltered mooring Only minutes to the Broadwater Secure gated community Fantastic position in one of the most desirable streets

Enjoy your new waterfront lifestyle and live the life you deserve. Sovereign Island's prestige and great boating and family lifestyle on offer. Minutes by car to Paradise Point cafes, restaurants, parkland and village lifestyle.

## Land Size : 777 sqm

View

: https://www.amirprestige.com.au/sale/qld/go ld-coast/sovereign-islands/residential/land/7 260923