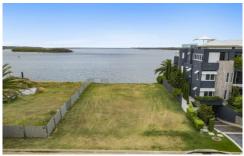

- \* 702 m2 of Prime Land in the best street on Sovereign Islands
- \* 20.4m North facing Broadwater block with endless views
- \* 24 x 7 Security

Disclaimer: The above information has not been verified. We advise you to confirm the accuracy of details before entering into a contract. Prestige Property Agents and its employees cannot be held responsible for any inaccurate details supplied here. Buyer/s must do their own due diligence regarding drawings, floor plans, council approval and measurements etc. these have not been verified by

Land Size: 702 sqm

View: https://www.amirprestige.com.au/sale/qld/go

Id-coast/sovereign-islands/residential/land/7

260926