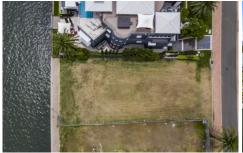

- \* 702 m2 of Prime Land in the best street on Sovereign Islands
- \* 20.4m North facing Broadwater block with endless views
- \* 24 x 7 Security

Disclaimer: The above information has not been verified. We advise you to confirm the accuracy of details before entering into a contract. Prestige Property Agents and its employees cannot be held responsible for any inaccurate details supplied here. Buyer/s must do their own due diligence regarding drawings, floor plans, council approval and measurements etc. these have not been verified by

Land Size: 702 sqm

View: https://www.amirprestige.com.au/sale/qld/go

Id-coast/sovereign-islands/residential/land/7

260926