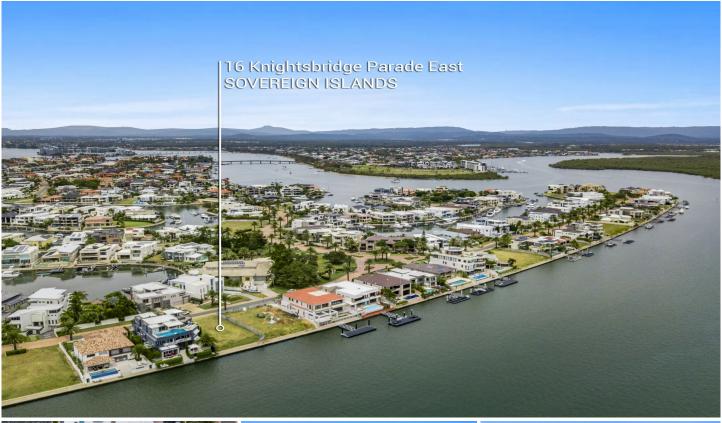

## 16 Knightsbridge Parade East SOVEREIGN ISLANDS QLD

Enjoy the endless views from this magnificent North facing Broadwater block. Just minutes by car to paradise point cafes, restaurants, parkland and village lifestyle.

- \* 702 m2 of Prime Land in the best street on Sovereign Islands
- \* 20.4m North facing Broadwater block with endless views
- \* 24 x 7 Security

Disclaimer: The above information has not been verified. We advise you to confirm the accuracy of details before entering into a contract. Prestige Property Agents and its employees cannot be held responsible for any inaccurate details supplied here. Buyer/s must do their own due diligence regarding drawings, floor plans, council approval and measurements etc. these have not been verified by