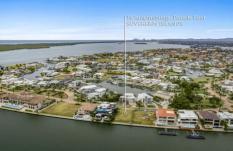

## 16 Knightsbridge Parade East SOVEREIGN ISLANDS QLD

Enjoy the endless views from this magnificent North facing Broadwater block. Just minutes by car to paradise point cafes, restaurants, parkland and village lifestyle.

- \* 702 m2 of Prime Land in the best street on Sovereign Islands
- \* 20.4m North facing Broadwater block with endless views
- \* 24 x 7 Security

Disclaimer: The above information has not been verified. We advise you to confirm the accuracy of details before entering into a contract. Prestige Property Agents and its employees cannot be held responsible for any inaccurate details supplied here. Buyer/s must do their own due diligence regarding drawings, floor plans, council approval and measurements etc. these have not been verified by