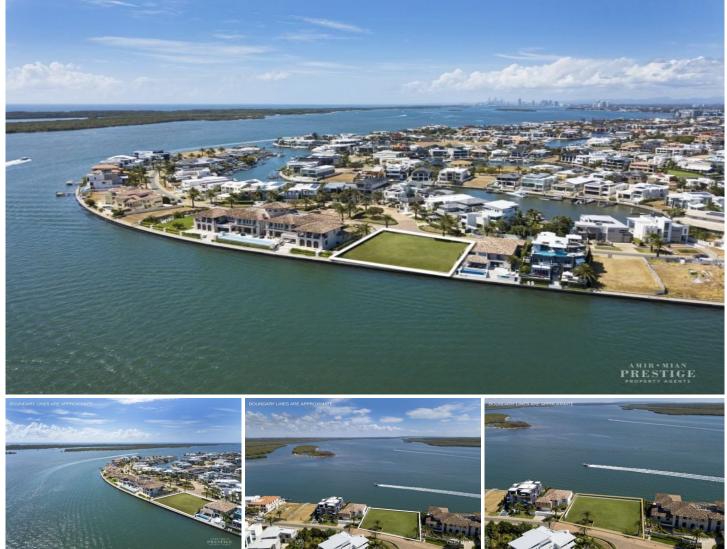

## 22-24 Knightsbridge Parade East SOVEREIGN ISLANDS QLD

North facing double block with endless views in one of the most prestigious streets on Sovereign Islands!

Enjoy the endless views from this magnificent North facing Broadwater double block. One of the best blocks in this most prestigious of streets, this is your chance to secure real value amongst some of the Gold Coast's most prestigious homes. Just minutes by car to paradise point cafes, restaurants, parkland and village lifestyle.

 $^{\ast}$  1,488m2  $^{\ast}$  of Prime Land in the best street on Sovereign Islands

\* 40.7m\* North facing Broadwater block with endless views\* 24 x 7 Security

Disclaimer: The above information has not been verified.