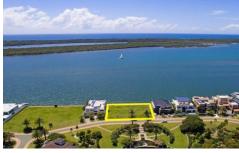

## **SOVEREIGN ISLANDS**

Highly sought after opportunity to purchase one of the last remaining double blocks in the beautiful island

- \* 40\* metres of waterfrontage
- \* 1,400\*m2 land
- \* Private Broadwater position across from large park
- \* Water views at the front and back of this property
- \* Views to Surfers Paradise and South Stradbroke Island

Land Size: 1400 sqm

View: https://www.amirprestige.com.au/sale/qld/go

ld-coast/sovereign-islands/residential/land/7

260928