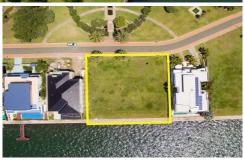

## **SOVEREIGN ISLANDS**

Highly sought after opportunity to purchase one of the last remaining double blocks in the beautiful island

- \* 40\* metres of waterfrontage
- \* 1,400\*m2 land
- \* Private Broadwater position across from large park
- \* Water views at the front and back of this property
- \* Views to Surfers Paradise and South Stradbroke Island

Land Size: 1400 sqm

View: https://www.amirprestige.com.au/sale/qld/go

ld-coast/sovereign-islands/residential/land/7

260928