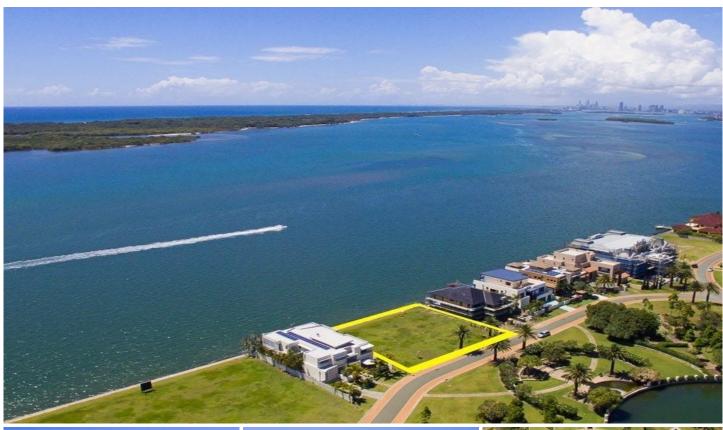

## **SOVEREIGN ISLANDS**

Highly sought after opportunity to purchase one of the last remaining double blocks in the beautiful island

- \* 40\* metres of waterfrontage
- \* 1,400\*m2 land
- \* Private Broadwater position across from large park
- \* Water views at the front and back of this property
- \* Views to Surfers Paradise and South Stradbroke Island

Land Size: 1400 sqm

View: https://www.amirprestige.com.au/sale/qld/go

ld-coast/sovereign-islands/residential/land/7

260928