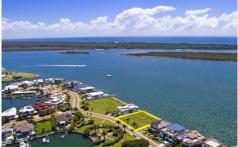

## **SOVEREIGN ISLANDS**

Highly sought after opportunity to purchase one of the last remaining double blocks in the beautiful island

- \* 40\* metres of waterfrontage
- \* 1,400\*m2 land
- \* Private Broadwater position across from large park
- \* Water views at the front and back of this property
- \* Views to Surfers Paradise and South Stradbroke Island

Land Size: 1400 sqm

View: https://www.amirprestige.com.au/sale/qld/go

ld-coast/sovereign-islands/residential/land/7

260928