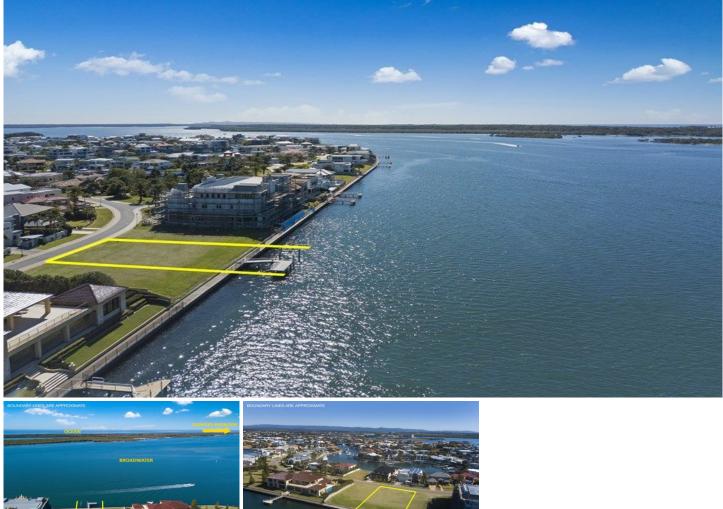

## 28 King Charles Drive SOVEREIGN ISLANDS QLD

Desirably positioned with direct access to the Broadwater, spectacular views of Surfers Paradise and overlooking South Stradbroke Island this premier plot of land has it all. Empty blocks of this caliber are few and far between.

This vacant block serves as a blank canvas to create the home of your dreams. Equipped with a jetty, seize the opportunity to own this piece of prestigious and highly sought after land on the renowned Sovereign Islands.

\* 701 m2 of land with with quality jetty already installed

\* 20 m of Broadwater and Surfers Paradise views to die for

\* Panoramic Broadwater & extensive City & mountain Hinterland vista's

\* 24/7 Security Patrolled gated community in one Gold Coast's most prestigious suburbs