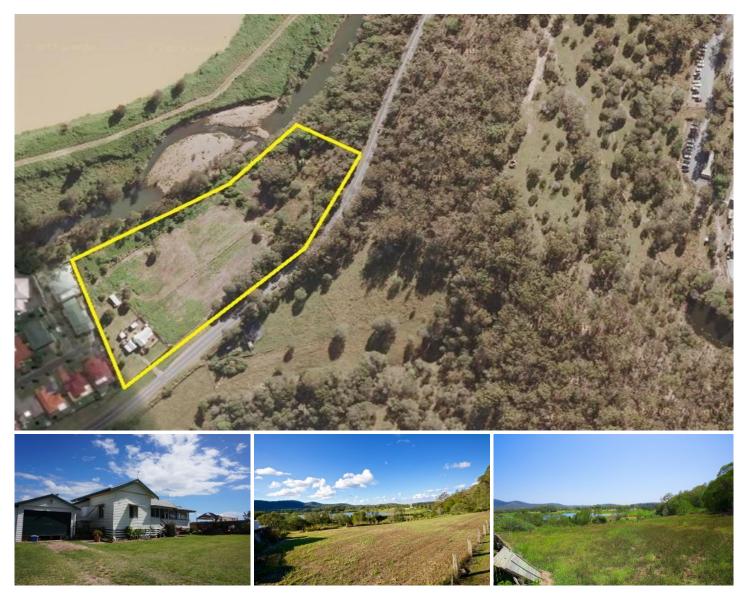

## 100 Maudsland Road OXENFORD QLD

Enjoy lovely views over the Coomera River from this elevated 2.2 HA of undulating land with creek frontage on one boundary. Prime location only minutes from M1, shopping centers, schools, restaurants and theme parks. Add to this a charming original 2 bedroom older style home and sheds.

It's your choice - Build your dream home now and enjoy the lifestyle with country comfort OR sit on this prime land for future development

This property has loads of opportunity so call today for an inspection.