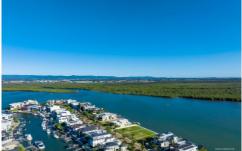

## 19-21 Knightsbridge Parade West SOVEREIGN ISLANDS QLD

Comprising of 2 North facing blocks on main river with amazing views to Stradbroke Island and beyond approx. 1407M2 with approx. 39 m waterfrontage. Can be separated into a double block and 1 single. Able to accommodate a large vessel.

## \* FIRB APPROVAL AVAILABLE

Blocks 19 -21 contains an area of approximately 1407M2 with a 39m waterfrontage

Dont miss this once in a lifetime opportunity to build the home of your dreams in such a sought-after position.