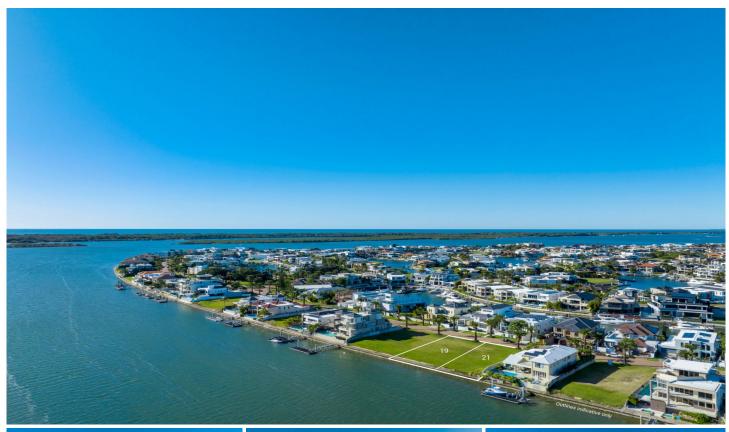

## 19-21 Knightsbridge Parade West SOVEREIGN ISLANDS QLD

Comprising of 2 North facing blocks on main river with amazing views to Stradbroke Island and beyond approx. 1407M2 with approx. 39 m waterfrontage. Can be separated into a double block and 1 single. Able to accommodate a large vessel.

## \* FIRB APPROVAL AVAILABLE

Blocks 19 -21 contains an area of approximately 1407M2 with a 39m waterfrontage

Dont miss this once in a lifetime opportunity to build the home of your dreams in such a sought-after position.

24 hours security only minutes to restaurants, shops and beautiful parkland

**Price** : \$ 7,500,000 **Land Size** : 1407 sqm

View : https://www.amirprestige.com.au/sale/qld/go

Id-coast/sovereign-islands/residential/land/7