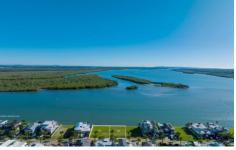

## 19-21 Knightsbridge Parade West SOVEREIGN ISLANDS QLD

Comprising of 2 North facing blocks on main river with amazing views to Stradbroke Island and beyond approx. 1407M2 with approx. 39 m waterfrontage. Can be separated into a double block and 1 single. Able to accommodate a large vessel.

## \* FIRB APPROVAL AVAILABLE

Blocks 19 -21 contains an area of approximately 1407M2 with a 39m waterfrontage

Dont miss this once in a lifetime opportunity to build the home of your dreams in such a sought-after position.