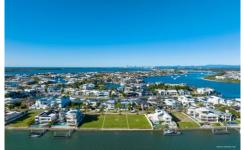

## 19-21 Knightsbridge Parade West SOVEREIGN ISLANDS QLD

Comprising of 2 North facing blocks on main river with amazing views to Stradbroke Island and beyond approx. 1407M2 with approx. 39 m waterfrontage. Can be separated into a double block and 1 single. Able to accommodate a large vessel.

## \* FIRB APPROVAL AVAILABLE

Blocks 19 -21 contains an area of approximately 1407M2 with a 39m waterfrontage

Dont miss this once in a lifetime opportunity to build the home of your dreams in such a sought-after position.