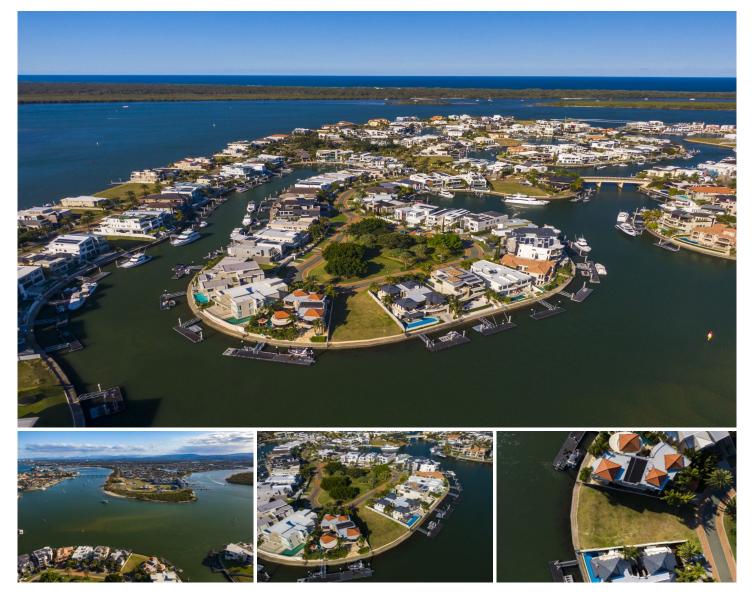

## 35 Hampton Court SOVEREIGN ISLANDS QLD

Situated in one of the best streets on Sovereign Islands, Hampton Court, and surrounded by its most opulent homes, this 701\*sqm land has 26.4\*m of water frontage. This lands location is impeccable as it overlooks the majestic Broadwater with the hinterland in the background and has a park across the street. Prime blocks of land such as this are rare, so it is time to secure your block of land to build your dream home today!

Features include:

- Prime approximate 701\*sqm waterfrontage
- 26.4\*m approximate water frontage
- Majestic Broadwater location with extended views over the Hinterland
- Protected position in 6 knot zone
- Bridge free access for the avid boaties!
- Park across the street
- Nestled in the islands most opulent homes