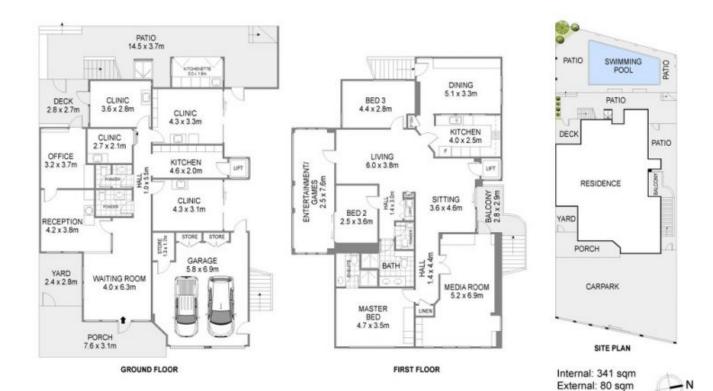

## Features include:

- Land area 594sqm\*
- Building area 345sqm\* over 2 levels
- Commercial Core B3 zoning
- Excellent development upside with 49.5m height limit
- Council approved for medical use
- Professional high grade fit out incorporating: consulting rooms, surgery rooms, offices, reception and waiting area
- Disabled access and disabled toilets
- 8 onsite parking spaces allocated

**Building Size**: 144 sqm **Land Size**: 594 sqm

View : https://w

: https://www.amirprestige.com.au/sale/ns w/northern-rivers/tweed-heads/commerc

ial/healthcare/7260944

**Justin Haynes** 0404 713 845

amir prestige