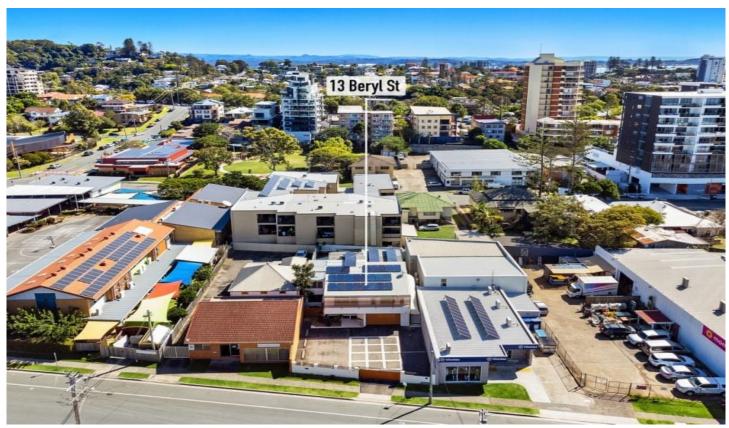

## 13 Beryl Street TWEED HEADS NSW

Amir prestige is proud to present this rare opportunity to acquire a fully approved medical centre with outstanding redevelopment upside. Located in the heart of Tweed heads, this two level freehold property is perfect for the savvy owner occupier or the astute investor.

## Features include:

- Land area 594sqm\*
- Building area 345sqm\* over 2 levels
- Commercial Core B3 zoning
- Excellent development upside with 49.5m height limit
- Council approved for medical use
- Professional high grade fit out incorporating: consulting rooms, surgery rooms, offices, reception and waiting area
- Disabled access and disabled toilets
- 8 onsite parking spaces allocated