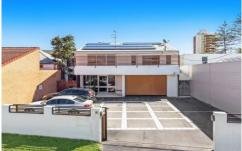

## 13 Beryl Street TWEED HEADS NSW

Amir prestige is proud to present this rare opportunity to acquire a fully approved medical centre with outstanding redevelopment upside. Located in the heart of Tweed heads, this two level freehold property is perfect for the savvy owner occupier or the astute investor.

## Features include:

- Land area 594sqm\*
- Building area 345sqm\* over 2 levels
- Commercial Core B3 zoning
- Excellent development upside with 49.5m height limit
- Council approved for medical use
- Professional high grade fit out incorporating: consulting rooms, surgery rooms, offices, reception and waiting area
- Disabled access and disabled toilets
- 8 onsite parking spaces allocated

**Building Size**: 144 sqm **Land Size**: 594 sqm

View : https://w

: https://www.amirprestige.com.au/sale/ns w/northern-rivers/tweed-heads/commerc

ial/healthcare/7260944

**Justin Haynes** 0404 713 845

amir prestige