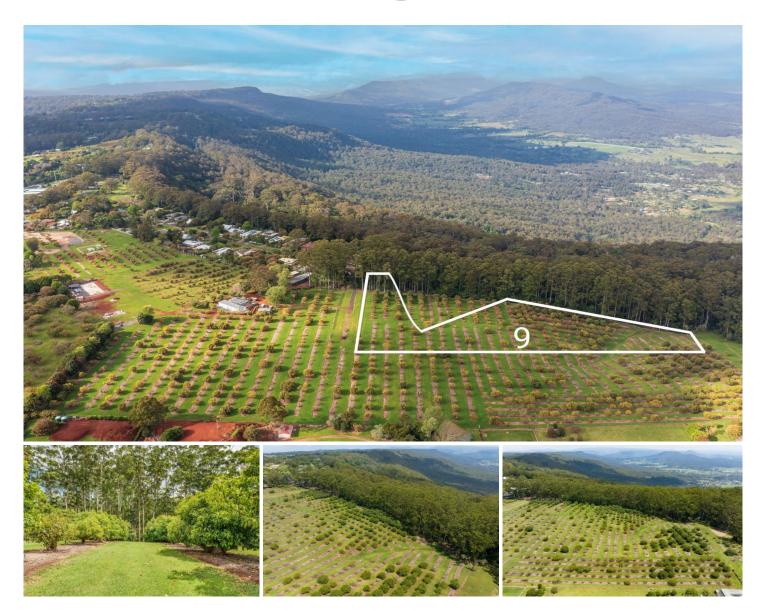

## amir prestige

Lot 9/41- 43 Manitzky Road Tamborine Mountain QLD

Perfectly positioned in the exclusive Blue Wing Estate, this lush and affordable 5.5 acre allotment is your golden chance to secure a blue-chip piece of beautiful Tamborine Mountain.

Lot 9 features -

- 22,210 m2 of prime gently elevated land
- One of only 4 exclusive acreage Lots
- Power, bore and bitumen driveway

Land Size: 5.5 Acres

View: https://www.amirprestige.com.au/sale/qld/go