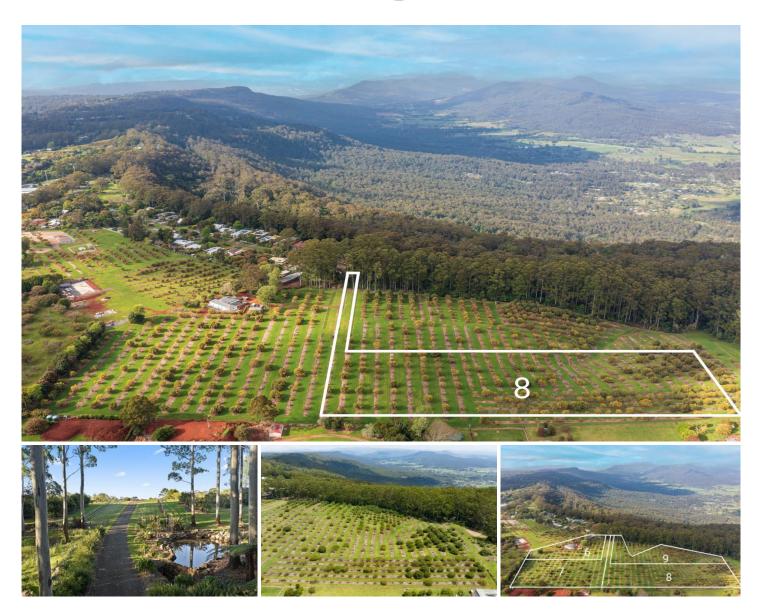

## Lot 8/41 -43 Manitzky Road Tamborine Mountain QLD

Perfectly positioned in the exclusive Blue Wing Estate, this superb softly elevated 6.86 acre allotment is your last chance to secure a blue-chip piece of beautiful Tamborine Mountain.

Serviced by a sealed driveway, on-site power and rich fertile soil; this whisper-quiet rectangle shape site offers unparalleled privacy fringed by rainforest national park.

Lot 8 features -

- 27,750 m2 of prime gently elevated land
- One of only 4 exclusive acreage Lots
- Power, water bore and bitumen driveway