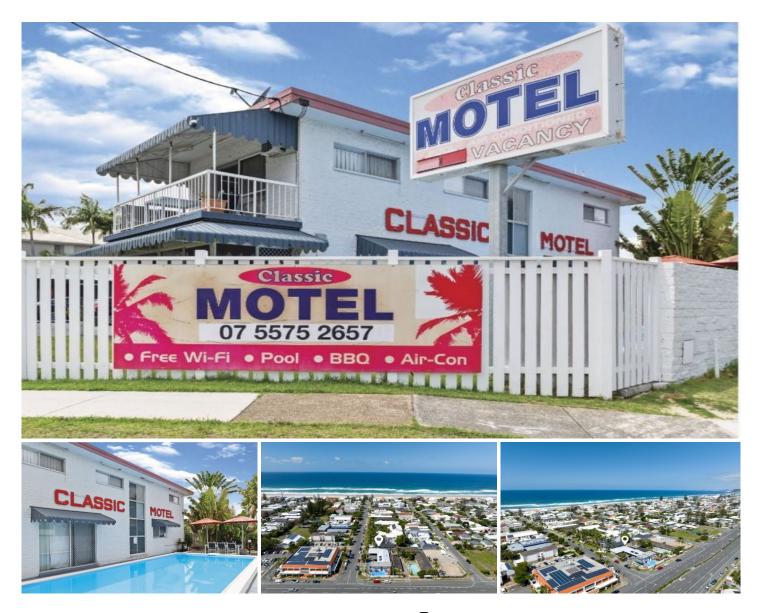

## 2429 Gold Coast Highway Mermaid Beach QLD

INVESTMENT OPPORTUNITY! 2429 GOLD COAST **HIGHWAY** 

Act now before it's too late! We are thrilled to present this incredible going concern motel, strategically located in the absolute prime hotspot of Mermaid Beach. This is a limited time offer that savvy investors and developers simply cannot afford to miss!

With an expansive 817m2 corner block, this is the PERFECT canvas to build a commercial masterpiece with luxurious apartments above! But time is of the essence this opportunity won't wait for anyone!

The Classic Motel is already generating a substantial holding income, making it an even more enticing prospect. But wait, there's more! Imagine transforming this prime

## 8 🚘

| Price | :\$ 4,988,00 |
|-------|--------------|
|       |              |

View

- 0
- Land Size : 817 sqm
  - : https://www.amirprestige.com.au/sale/qld/go Id-coast/mermaid-beach/commercial/develo pment/7439712