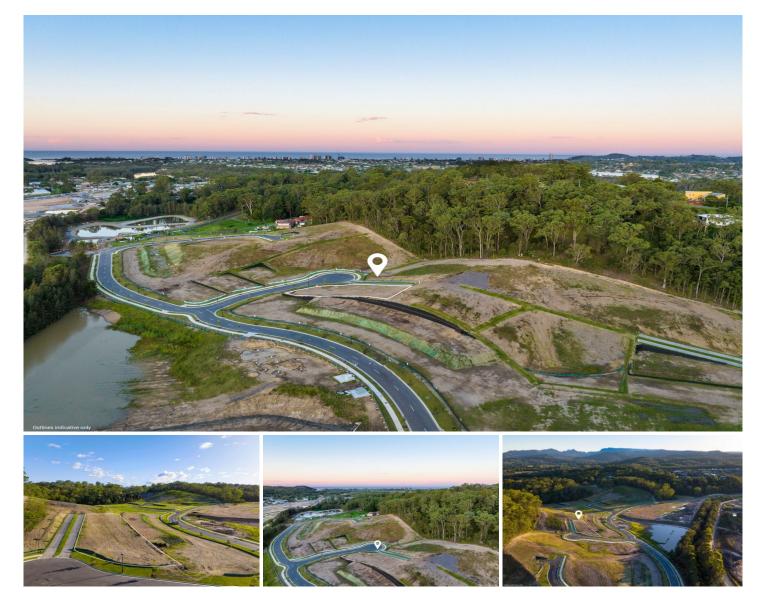

## **3 Belvedere Court Burleigh Heads QLD**

PLEASE CALL TO ARRANGE AN ON-SITE APPOINTMENT:

Introducing a once-in-a-lifetime opportunity to own your dream home in the serene and coveted neighbourhood of Burleigh Heads. Situated in a prime cul-de-sac location, this 985m2 spacious and picturesque parcel of land boasts a gently undulating slope with a north east aspect stunning views, ample greenery, and an unparalleled tranquillity.

With plenty of room to build your dream home, you have the freedom to create a masterpiece that captures the essence of coastal living. Whether you are looking to build your forever home or to invest in a lucrative opportunity, this prime piece of real estate in Burleigh Heads is a must-see. Price : OFFERS ABOVE \$840,000

Land Size : 985 sqm View : https://ww

: https://www.amirprestige.com.au/sale/qld/go ld-coast/burleigh-heads/residential/land/753 7229

Antonio Contreras 07 5532 9996