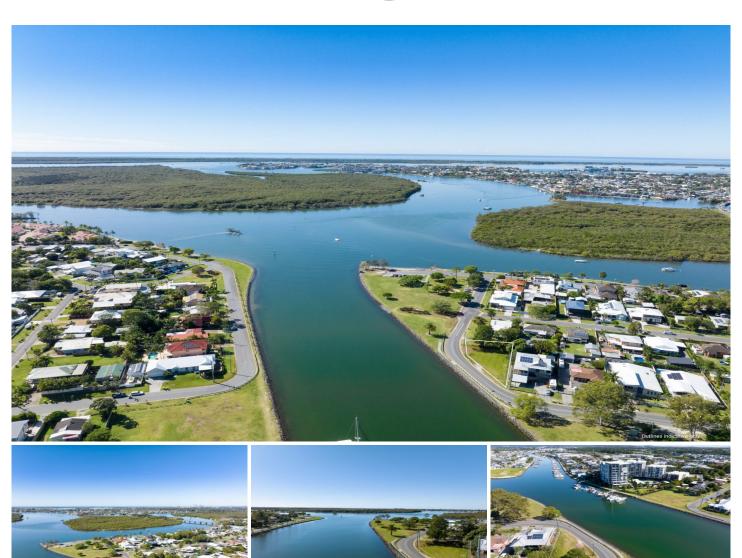

## 10 Crescent Avenue Hope Island QLD

A mere meters to parks, a playground, basketball court, and a boat ramp, with an easy walk to supermarkets (Woolworths, Aldi), boutique stores and local restaurants, this is an idyllic location to live.

Hope Island sits within 15-20 minutes from Westfield Helensvale and Westfield Coomera with Queensland Rail operating from both and G-Link rail connecting from Helensvale to the beaches. The M1 highway is 10 minutes from your door and connects you to Brisbane and Coolangatta airports in approximately 35-45 minutes.

Enjoy a selection of word class PGA rated golf courses and clubs nearby, Australia's famous theme parks, Sanctuary Cove, and a choice of several private and public schools from Montessori kindergarten, to primary and high schools.