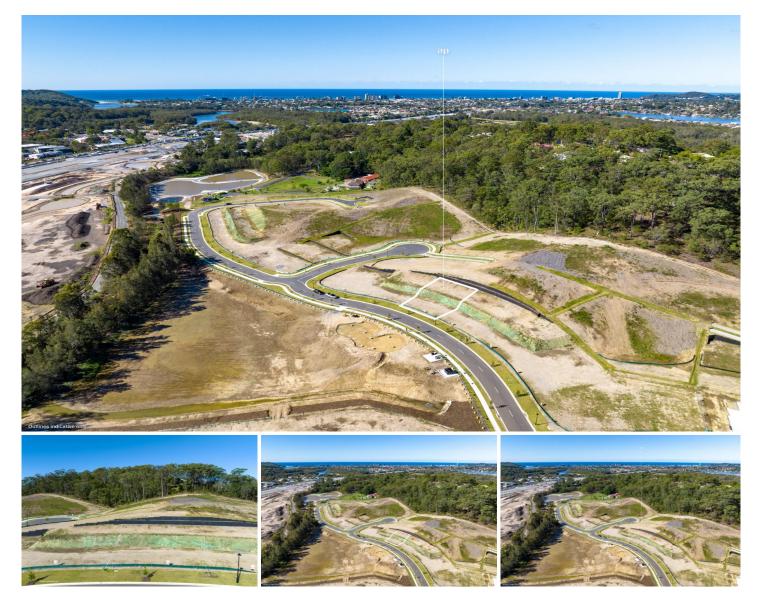

## PLEASE CALL TO ARRANGE PRIVATE ONSITE VIEWINGS

On offer is this exceptional opportunity to build your dream home in one of the most desired suburbs on the Gold Coast. One of the few remaining homes sites available in the premium Arbour Estate, this 618m2 allotment is prime positioned with an elevated layout and park facing frontage. Rest easy knowing that you will own one of the most sought-after blocks in the estate and, due to its unique position and outlook out onto the park, no houses will be built in front of you.

The property is all set and ready to go NOW! Select the

Price : \$795,000

Land Size : 618 sqm View : https://ww

: https://www.amirprestige.com.au/sale/qld/go ld-coast/burleigh-heads/residential/land/759 5488