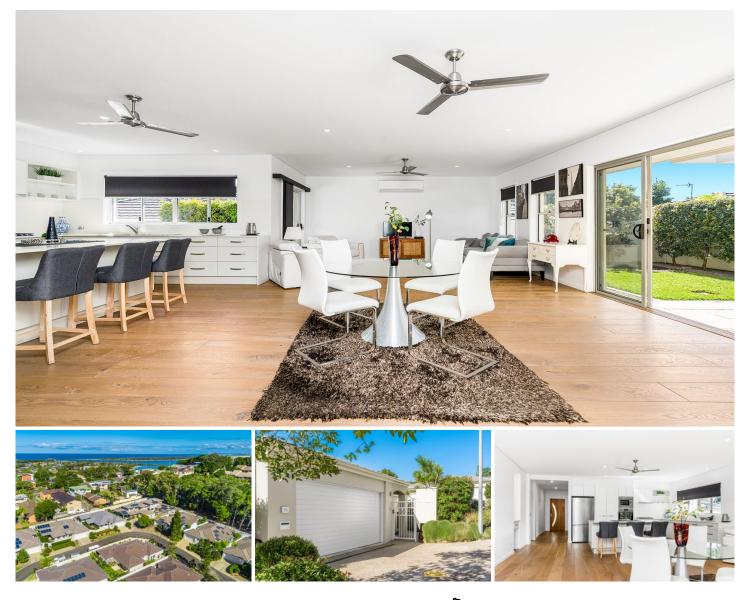

## 14 Woodfield Crescent East Ballina NSW

Welcome to Rainforest Ridge Estate, a hidden pocket in East Ballina.

14 Woodfield Crescent offers open plan living suitable to various lifestyles.

With an abundance of light and breeze this home has optimised every aspect of its size. Well lit and configured the near new home was custom designed and incredibly well built by Glenn Holmes.

Open and secure with an easy flowing layout and privacy from each room. This home is simple living at its best with the versatility of 3 separate outdoor areas and a Community shared 25m heated pool, recreation room and gym. Landscaped gardens are maintained by the Estate. 3 🛤 2 🚔 2 🚘