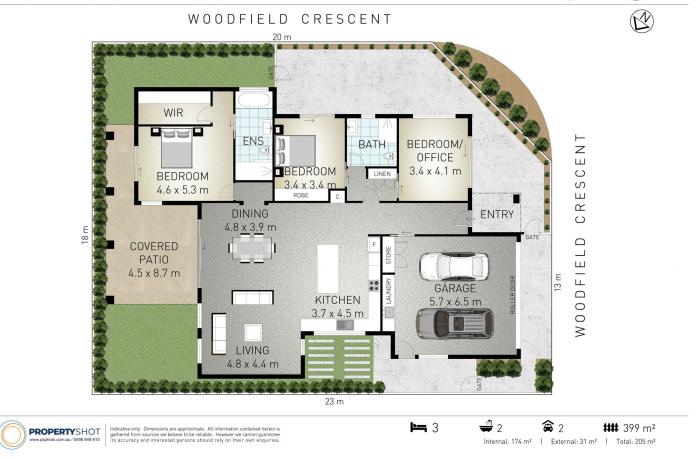

Open and secure with an easy flowing layout and privacy from each room. This home is simple living at its best with the versatility of 3 separate outdoor areas and a Community shared 25m heated pool, recreation room and gym. Landscaped gardens are maintained by the Estate. 3 🛤 2 🚔 2 🚘