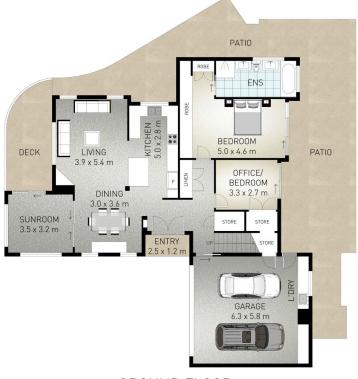

Both levels offer privacy for family members or overnight guests. On the ground floor there is a dream kitchen with quality appliances, open plan living and dining area that spills into a bright and breezy sunroom. The master bedroom has an oversized ensuite, 4th bedroom/study and a two car extra-large garage housing the newly renovated laundry with plenty of storage.

## amir prestige

FIRST FLOOR

**GROUND FLOOR** 

Indicative only. Dimensions are approximate. All information contained herein i gathered from sources we believe to be reliable. However we cannot guarante its accuracy and interested persons should rely on their own enquiries