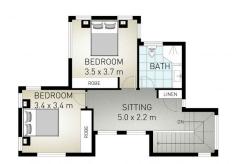

Upstairs there are two bedrooms, a bathroom and sun-lit sitting area. From here the abundant tree-tops are in full view.

4 🕒 3 🔓 2 🖨

**Price** : \$ 1,480,000 **Land Size** : 400 sgm

View : https://www.amirprestige.com.au/sale/nsw/n orthern-rivers/east-ballina/residential/house/

## amir prestige

FIRST FLOOR

**GROUND FLOOR** 

Indicative only. Dimensions are approximate. All information contained herein i gathered from sources we believe to be reliable. However we cannot guarante its accuracy and interested persons should rely on their own enquiries