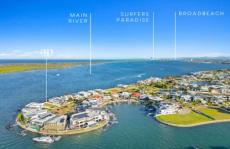

Enjoy endless natural water views of the Broadwater from this most coveted of addresses. Located within the Broadwater fronting 6 knot zone, this superb north facing allotment is regarded as Sovereign Islands best position, offering the ultimate in privacy, lifestyle, aspect and views. Sheltered from Southerly winds, take advantage of the unique surroundings and build your very own masterpiece.