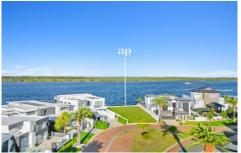

Enjoy endless natural water views of the Broadwater from this most coveted of addresses. Located within the Broadwater fronting 6 knot zone, this superb north facing allotment is regarded as Sovereign Islands best position, offering the ultimate in privacy, lifestyle, aspect and views. Sheltered from Southerly winds, take advantage of the unique surroundings and build your very own masterpiece.

The land boasts a larger site with an area of approximately 727m2\* with a 26.9m\* of captivating broadwater frontage.

Price : CONTACT AGENT

Land Size: 727 sqm

View : https://www.amirprestige.com.au/sale/qld/go