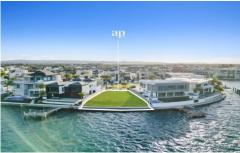

Enjoy endless natural water views of the Broadwater from this most coveted of addresses. Located within the Broadwater fronting 6 knot zone, this superb north facing allotment is regarded as Sovereign Islands best position, offering the ultimate in privacy, lifestyle, aspect and views. Sheltered from Southerly winds, take advantage of the unique surroundings and build your very own masterpiece.

The land boasts a larger site with an area of approximately 727m2\* with a 26.9m\* of captivating broadwater frontage.

Price : CONTACT AGENT

Land Size: 727 sqm

View : https://www.amirprestige.com.au/sale/qld/go