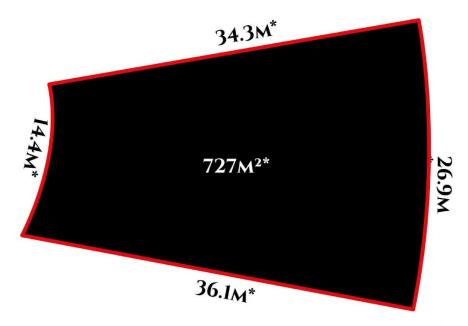

The land boasts a larger site with an area of approximately 727m2\* with a 26.9m\* of captivating broadwater frontage.

Price : CONTACT AGENT

Land Size: 727 sqm

View : https://www.amirprestige.com.au/sale/qld/go