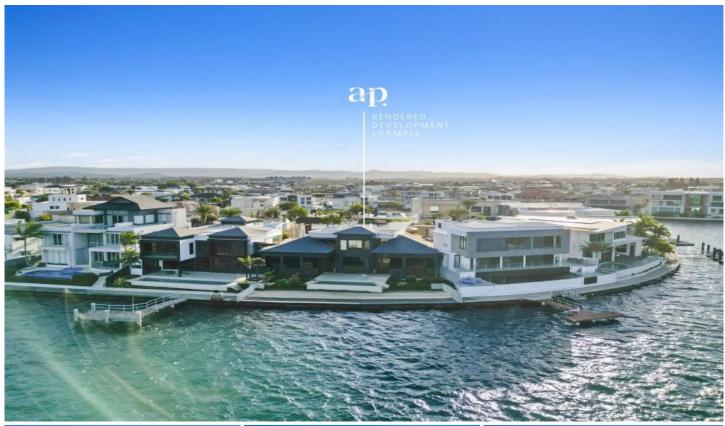

## 33 Parklane Terrace Sovereign Islands QLD

Arguably one of the most sought after and tightly held positions on the Gold Coast, surrounded by the most prestigious of residences. One of the last remaining opportunities to purchase on the Broadwater offering incredible upside.

Enjoy endless natural water views of the Broadwater from this most coveted of addresses. Located within the Broadwater fronting 6 knot zone, this superb north facing allotment is regarded as Sovereign Islands best position, offering the ultimate in privacy, lifestyle, aspect and views. Sheltered from Southerly winds, take advantage of the unique surroundings and build your very own masterpiece.

The land boasts a larger site with an area of approximately 727m2\* with a 26.9m\* of captivating broadwater frontage.

Price : CONTACT AGENT

Land Size: 727 sqm

View : https://www.amirprestige.com.au/sale/qld/go