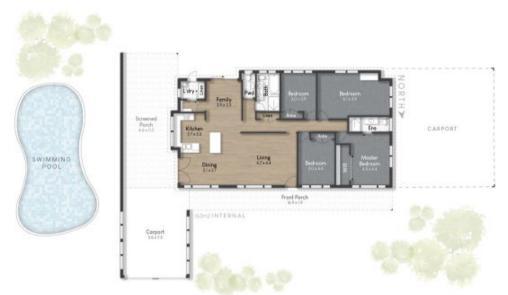

## 14 Taperell Drive Tugun QLD

Effortless Family Entertainer And Beachside Lifestyle

DA approval for 2 x 400m2 lots

Offering a serene beachside lifestyle like no other, enjoy the family-friendly neighbourhood only moments from Tugun Beach and revel in the delights of this centrally positioned gem, offering an easygoing lifestyle and a central location close to bike/walking trails, parklands, schools and local business.

Positioned on an impressive 800m2 corner allotment with DA approval for 2 x 400m2 lots, bring your dream to life or comfortably move in and immediately enjoy generous proportions updated to easily accommodate the modern family lifestyle. Highlighted by a neutral palette showcasing light-filled spaces and underpinned by hardwood flooring,

4 🕮 2 🟪 4 🗬

Land Size: 800 sqm

View : https://www.amirprestige.com.au/sale/qld/go

Id-coast/tugun/residential/house/7727053

Justin Haynes 0404 713 845

1 JOHN FLYNN PRIMITE HOSPITAL 3 GOLD COAST AIRPORT IOOL) 4 CORPLESSIONE SHOPS 5 CLIRIQUINEN CREEK

## 14 Taperell Dr, Tugun

amir prestige

Whilst over attempt has been made to whiter the accuracy in the foot place contained been. Evaluaments of door, windows, poems and any other item are approximate and no responsibility is taken for any error, onission, or misstancement. This plan is for illustrative guuposes selly and should only be used as such by any projective perchase.