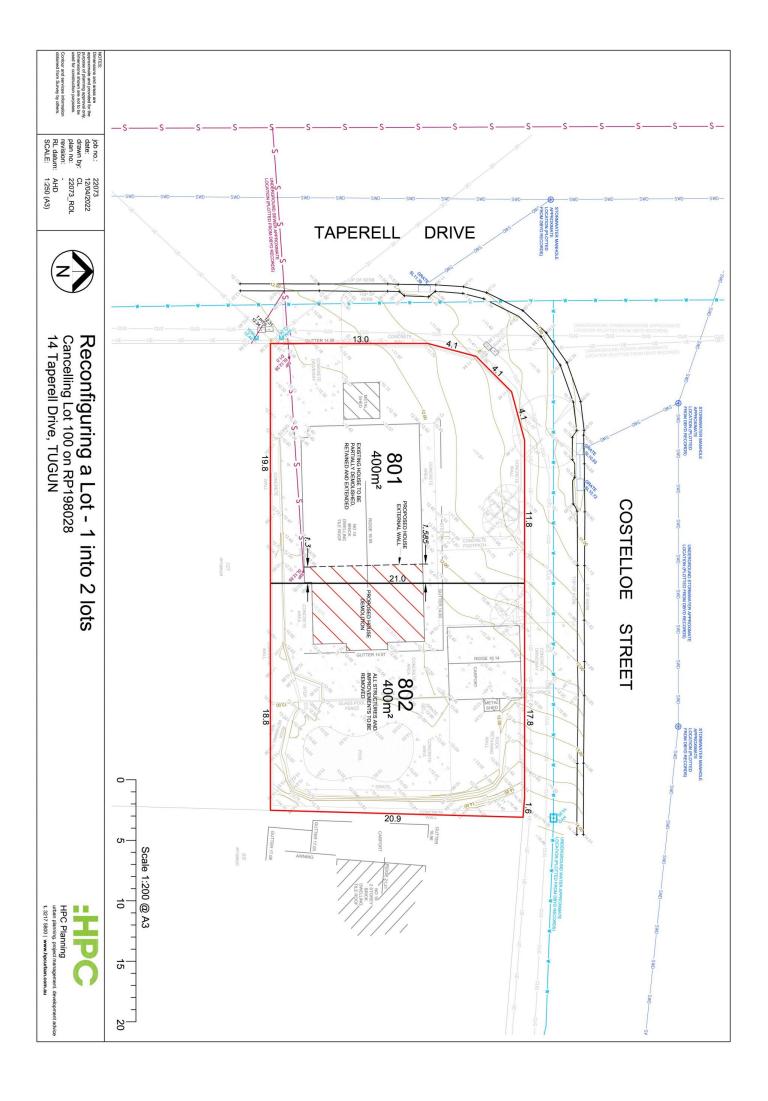

## 14 Taperell Drive Tugun QLD

Effortless Family Entertainer And Beachside Lifestyle

DA approval for 2 x 400m2 lots

Offering a serene beachside lifestyle like no other, enjoy the family-friendly neighbourhood only moments from Tugun Beach and revel in the delights of this centrally positioned gem, offering an easygoing lifestyle and a central location close to bike/walking trails, parklands, schools and local business.

Positioned on an impressive 800m2 corner allotment with DA approval for 2 x 400m2 lots, bring your dream to life or comfortably move in and immediately enjoy generous proportions updated to easily accommodate the modern family lifestyle. Highlighted by a neutral palette showcasing light-filled spaces and underpinned by hardwood flooring,