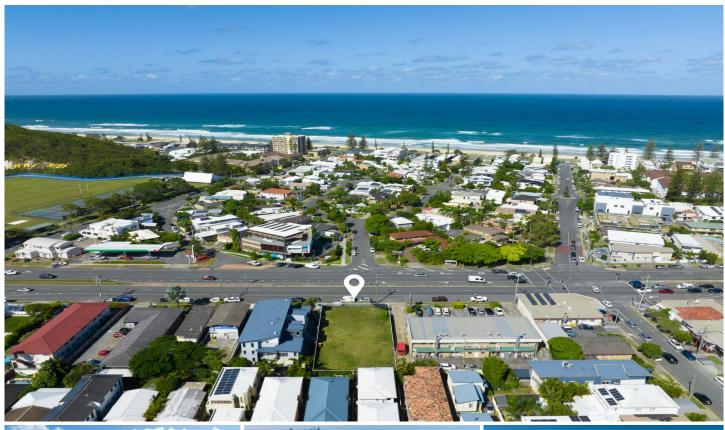

## 2100-2102 Gold Coast Highway Miami QLD

Current DA Approval in place for a four-level residential building comprising of 12 luxury apartments with a mixture of two and three-bedrooms.

The site is ideally positioned within walking distance to Miami Beach, Miami One Shopping Centres (Coles) , Miami Marketta, North Burleigh, Miami High School and Nobbys Precinct.

The light rail extension from Broadbeach to Burleigh Heads is currently under construction (completion due 2024). This site is located within 300 metres of both Miami and Miami North stations

**Key Site Features** 

- Land Size 810m<sup>2</sup>
- Medium Density Residential (RD5)

Price : Contact Agent Land Size : 810 sqm

View : https://www.amirprestige.com.au/sale/qld/go

Id-coast/miami/commercial/development/77

36454

Amir Mian 07 5555 1600