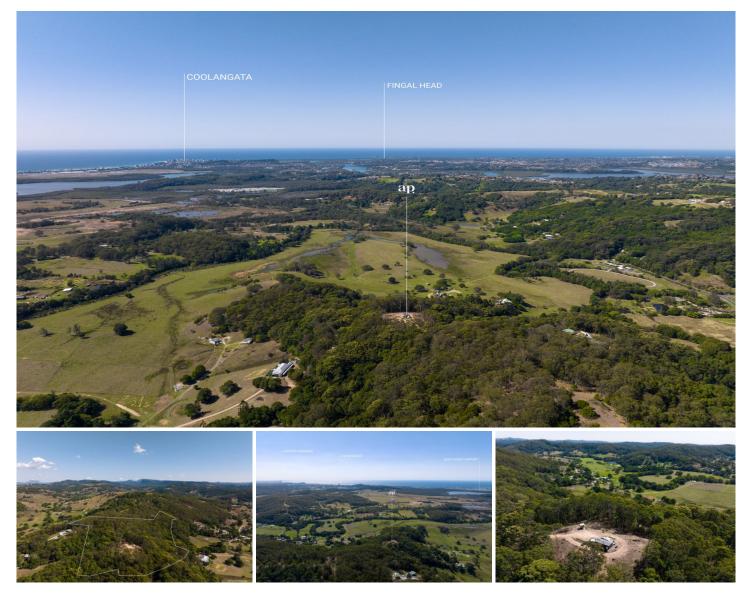

## 70 Robinsons Road Piggabeen NSW

Desperately need more land for an abundance of buyers I now have, call me to discuss your property 0404713845

Offering an enticing lifestyle proposition in one of the area's most exciting regions, this naturally elevated 5.66 hectare (13.98 acres) allotment offers the potential and promise for those looking to carve out their own piece of paradise.

Privately positioned in the lush sub-tropical environs of the Piggabeen Valley, bring your dream home designs or take advantage of preliminary drawings to realise future possibilities (STCA). Surveyed, cleared and respectfully framed by lush bushland this premium residential lifestyle opportunity is primely located within 15 minutes of Coolangatta's spectacular beaches and coastal communities, with Gold Coast International Airport nearby and the Cobaki Lakes Estate development hosting future