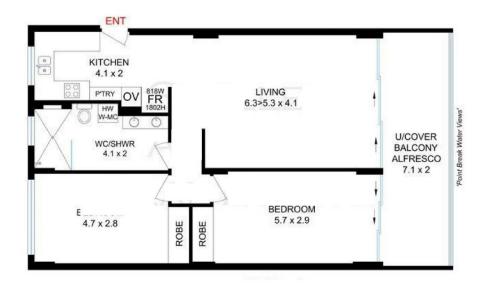

2 📭 1 🖺 1 🗬

Price: Forthcoming Auction!

**View :** https://www.amirprestige.com.au/sale/qld/gold-co ast/burleigh-heads/residential/apartment/784719

2

Mitch Booth 07 5501 4600

Total Building Size: 88m<sup>2\*</sup> | Internal Area: 73.7m<sup>2\*</sup> | Alfresco Area: 14.3m<sup>2\*</sup>

\*Whilst Amir Prestige Property Agents have made every attempt to ensure the accuracy of all measurements of this floor plan, Amir Prestige take no responsibility for any errors, omissions, or mis-statement.

This clain is for illustrative purchases only.

Mitchell Booth - 0406 353 437

amir prestige