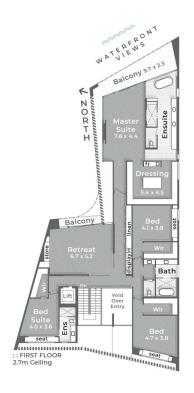

Joshua Soineva 07 5555 1600

Marc Keswell 07 5532 9996

25 River Crescent BROADBEACH WATERS

 $\stackrel{\longleftarrow}{\square}$  971m<sup>2</sup>

5 Bed + Media + Office

4 Bath + Powder

Internal 660m² | Void 12m² | Balconies, Patio & Porch 103m² | Carport 42m² | Total 817m²