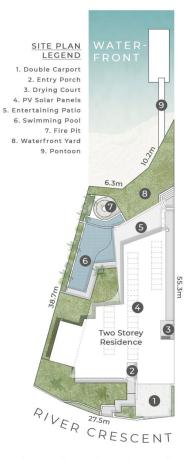

## 25 River Crescent Broadbeach Waters QLD

Auction In Rooms, 24th January from 11am, Langham Hotel, Surfers Paradise

Flawless craftsmanship, cutting-edge bespoke aesthetic and magnificent unobstructed Easterly water & city skyline views unite in this world class custom residence to deliver what is undoubtedly Broadbeach Waters most inspiring home, anchored on an impressive 971sqm parcel of land.

5 **4** 4 **4** 

Price : \$ 5,300,000 Building Size : 817.57 sqm Land Size : 971 sqm

View : https://www.

: https://www.amirprestige.com.au/sale/ql d/gold-coast/broadbeach-waters/residen

tial/house/7851505