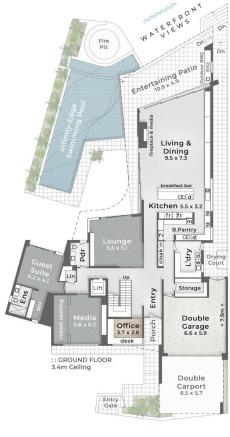

Joshua Soineva 07 5555 1600

Marc Keswell 07 5532 9996

25 River Crescent BROADBEACH WATERS

 $\stackrel{\longleftarrow}{\square}$  971m<sup>2</sup>

5 Bed + Media + Office

4 Bath + Powder

Internal 660m² | Void 12m² | Balconies, Patio & Porch 103m² | Carport 42m² | Total 817m²