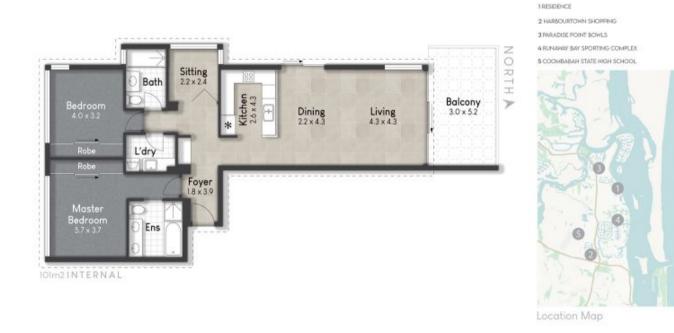

Some of the standout features of this apartment include:

? A functional floorplan with a large extended balcony,