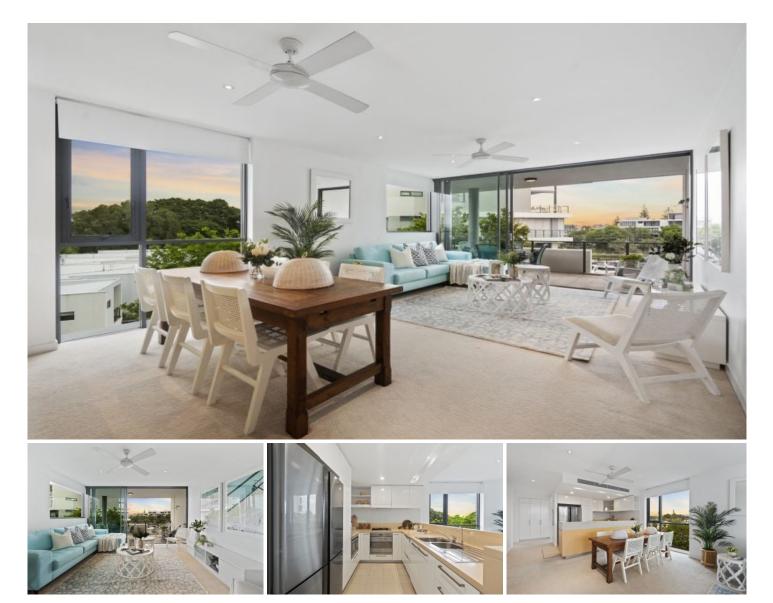

## 3401/323 Bayview Street Hollywell QLD

Welcome to the exclusive "Allisee" residential complex, where luxury living meets breathtaking views. This stunning apartment in Mondo building boasts a prime position, offering rare trifecta views of the Broadwater, mountains, and the Surfers Paradise skyline. Every room in this apartment provides a new perspective on the beauty that surrounds it. Hand picked by the previous owner off the plan it's easy to see why!

Quiet and secure, Allisee is renowned as the premier complex on the northern Gold Coast. Boasting an incredible lifestyle and easy living, it's no wonder that apartments in this complex rarely come to market.

Some of the standout features of this apartment include:

? A functional floorplan with a large extended balcony,