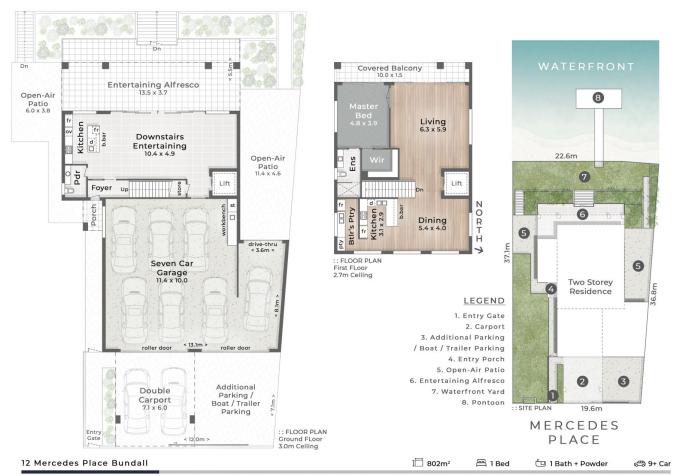

## 10-12 Mercedes Place Bundall QLD

Welcome to an unparalleled oasis of luxury living nestled on a sprawling 1600 sqm block with an impressive 45-meter-wide water frontage just 500m to Main River. This extraordinary residence redefines opulence with its seamless fusion of contemporary design and waterfront grandeur.

A property of rare distinction, scale and sophistication, this impeccable residence boasts two contemporary homes, each situated on separate titles, providing a unique and versatile living arrangement. Positioned in a central Gold Coast location, the homes enjoy the luxury of wide water frontage, adding to the overall appeal of the property. The expansive water views contribute to a tranquil and picturesque setting, making it an idyllic place to call home.

Offering grand proportions, the home is set to impress the

5 🔄 5 🟪 12 🖨

Price : \$ 7,030,000 Land Size : 1600 sgm

View : https://www.amirprestige.com.au/sale/qld/go ld-coast/bundall/residential/house/7895732

Marc Keswell 07 5532 9996

Joshua Soineva 07 5555 1600

amir prestige PROPERTY AGENTS

Internal 367m<sup>2</sup> | Covered Externals 133m<sup>2</sup> | Total 500m<sup>2</sup>

Joshua Soineva 0411 513 293

This is not a legal document therefore all measurements and information provided is subject to survey. No permission is given to use or alter this Floor Plan without the consent of Pure Design Concepts. The overall presentation style, layout, imagery, forts, background, colours and terminology has been originally pdc. created by PDC and is subject to strict copyright. No ownership is taken or building design. This document was the pdc.