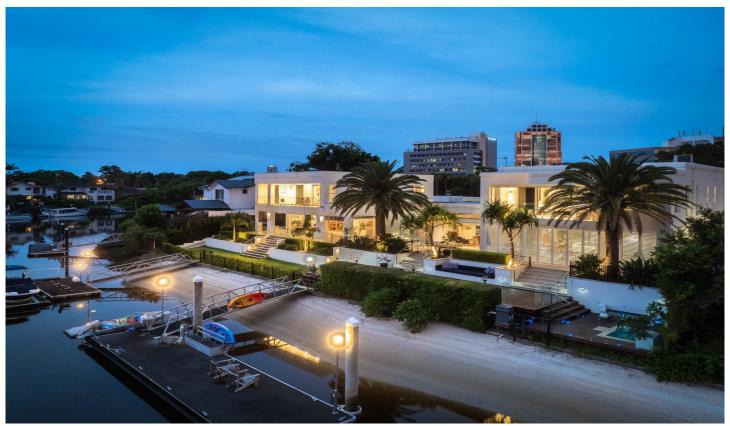

## 10-12 Mercedes Place Bundall QLD

Welcome to an unparalleled oasis of luxury living nestled on a sprawling 1600 sqm block with an impressive 45-meter-wide water frontage just 500m to Main River. This extraordinary residence redefines opulence with its seamless fusion of contemporary design and waterfront grandeur.

A property of rare distinction, scale and sophistication, this impeccable residence boasts two contemporary homes, each situated on separate titles, providing a unique and versatile living arrangement. Positioned in a central Gold Coast location, the homes enjoy the luxury of wide water frontage, adding to the overall appeal of the property. The expansive water views contribute to a tranquil and picturesque setting, making it an idyllic place to call home.

Offering grand proportions, the home is set to impress the

5 🔄 5 🟪 12 🖨

Price : \$ 7,030,000 Land Size : 1600 sgm

View : https://www.amirprestige.com.au/sale/qld/go ld-coast/bundall/residential/house/7895732