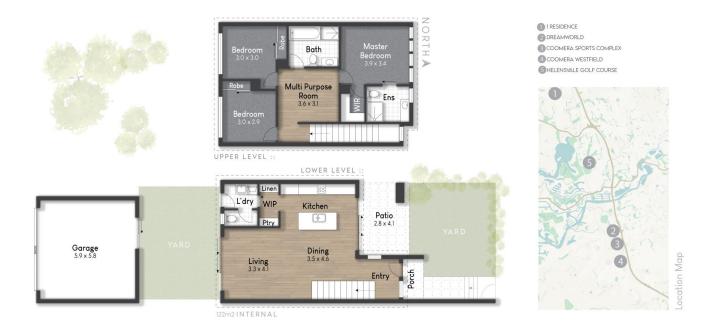

## 15/192 Green Acre Drive Arundel QLD

This home is an ideal choice for couples, families, and investors, as it offers a variety of features in a central location close to all amenities.

Inside the home, you will find 3 bedrooms, including a master bedroom with a walk-in robe and ensuite. The open-plan living and dining areas provide a modern and functional space, while the kitchen is designed with both style and practicality in mind. Additionally, there is a covered alfresco style entertaining area, perfect for hosting gatherings or enjoying outdoor meals.

Additional features of the home include

- \*2.5 bathrooms
- \*Ducted air conditioning throughout
- \*Views across to the park.
- \*Each bedroom equipped with built-in wardrobes and

3 📮 3 🔓 4 😭

: \$835,000 Building Size: 135 sqm