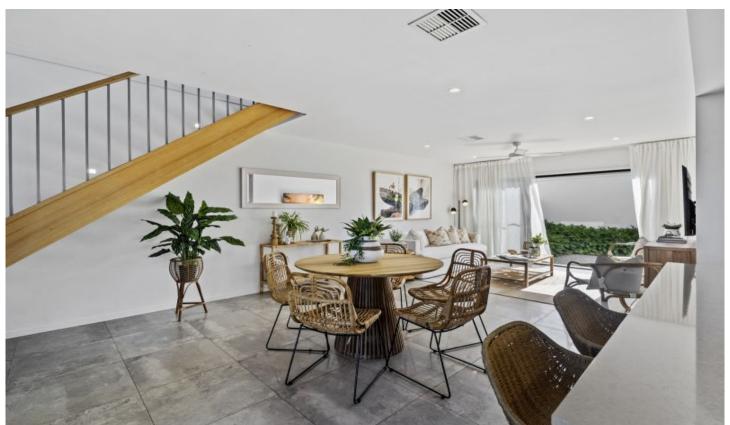

## 15/192 Green Acre Drive Arundel QLD

This home is an ideal choice for couples, families, and investors, as it offers a variety of features in a central location close to all amenities.

Inside the home, you will find 3 bedrooms, including a master bedroom with a walk-in robe and ensuite. The open-plan living and dining areas provide a modern and functional space, while the kitchen is designed with both style and practicality in mind. Additionally, there is a covered alfresco style entertaining area, perfect for hosting gatherings or enjoying outdoor meals.

Additional features of the home include

- \*2.5 bathrooms
- \*Ducted air conditioning throughout
- \*Views across to the park.
- \*Each bedroom equipped with built-in wardrobes and

3 📮 3 🔓 4 😭

: \$835,000 Building Size: 135 sqm